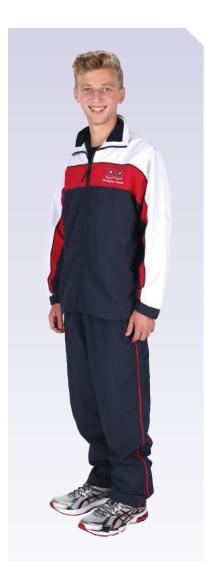

## Kindergarten – Year 12 Boys' Sports Uniform

**TRACKSUIT** Suitably sized with zips in working order

\*\*Sports Uniforms should not be worn coming to school or going home unless permission has been granted.

#### Most items available from school shop

**SPORT POLO SHIRT** With school logo can be worn out over shorts