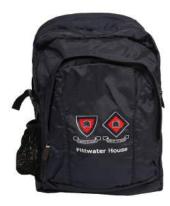

#### SOCKS

Regulation Pittwater House long socks worn with shorts. Socks must be worn just below the knee

SCHOOL SHOES Polished black lace up school shoes are required

**SCHOOL BACK PACK** Uniform includes the school regulation bag