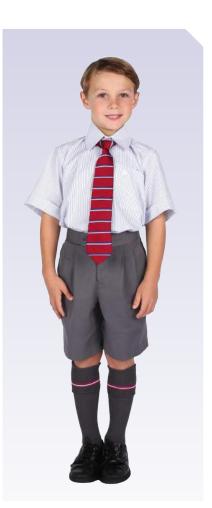

## LONG TROUSERS

Regulation trousers with black belt is optional in Year 5 & Year 6 for winter. Grey or black short socks can be worn

#### SHIRT

Shirt must be worn with appropriate Pittwater House tie. Blue/White long sleeved shirt is optional for winter

#### SHORTS

Shorts must be knee length. Also available from the school shop wool blend which is optional

#### SOCKS

Pittwater House long socks available from the school shop. Socks must be worn just below the knee

## SCHOOL SHOES

Kindergarten – Year 1 Polished black lace-up or velcro school shoes are required. Year 2 – Year 6 Polished black lace up school shoes are required