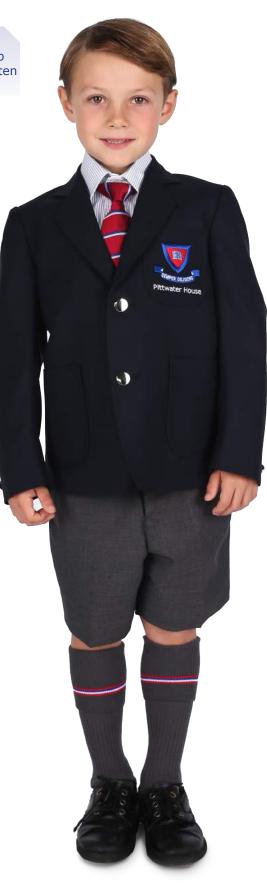

#### **BLAZER**

Fitted school blazer with logo to be worn by students in Year 1 – Year 6. The blazer must be worn to and from school and on excursions during winter (Term 2 & 3)

## Kindergarten – Year 6 Boys' School Uniform - All year

**TIE** Regulation school tie. Loop tie available for Kindergarten - Year 1

## LONG TROUSERS

Regulation trousers with black belt is optional in Year 5 & Year 6 for winter. Grey or black short socks can be worn

#### SOCKS

Pittwater House long socks available from the school shop. Socks must be worn just below the knee