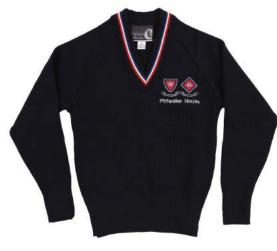

#### JUMPER

Winter uniform includes Pittwater House regulation V-neck jumper

**Pittwater House** 

**BELT** Regulation black belt

**RAINCOAT** Pittwater House raincoat from Kindergarten - Year 12

**ART SMOCK** Is required for students from Kindergarten – Year 6