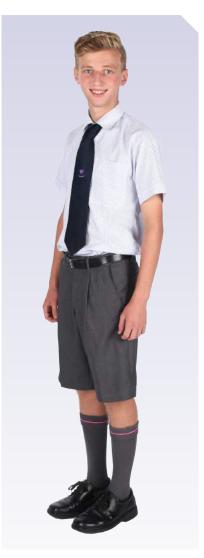

## Year 7 - Year 9 Boys' School Uniform - All year

**TIE** Regulation school tie

**JEWELLERY** No jewellery is allowed except a wrist watch

#### SHORTS

Optional. Regulation school shorts with black belt. Shorts must be knee length. Grey or black short socks can be worn

LONG TROUSERS Optional. Regulation school trousers with black belt

#### SHIRT

Regulation short sleeve shirt must be worn with appropriate Pittwater House tie

#### SOCKS

Pittwater House long socks available from the school shop. Socks must be worn just below the knee