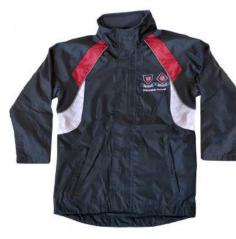

#### JUMPER

Winter uniform includes Pittwater House regulation V-neck jumper

**Pittwater House** 

**BELT** Regulation black belt

**RAINCOAT** Pittwater House raincoat from Kindergarten - Year 12

**ART SMOCK** Is required for students from Kindergarten – Year 6