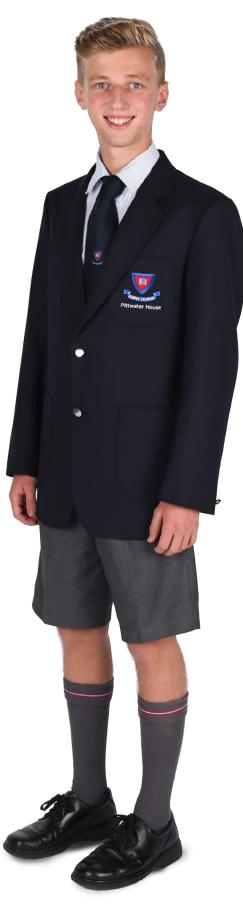

### **BLAZER**

Fitted school blazer with logo to be worn by students. The blazer must be worn to and from school and on excursions during winter (Term 2 & 3)

SOCKS

Regulation Pittwater House long socks worn with shorts. Socks must be worn just below the knee

#### SHORTS

Optional. Regulation school shorts with black belt. Shorts must be knee length. Grey or black short socks can be worn

LONG TROUSERS Optional. Regulation school trousers with black belt