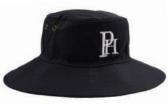

#### HAT

Pittwater House wide brimmed hat is required for students up until Year 6. Pittwater House peak cap must be worn when outside for Year 7 – Year 12. The peak cap can be worn by all students during sport or at any sporting events. Bucket hat can be worn during recess and lunch only