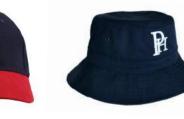

#### HAT

Pittwater House wide brimmed hat is required for students up until Year 6. Pittwater House peak cap must be worn when outside for Year 7 – Year 12. The peak cap can be worn by all students during sport or at any sporting events. Bucket hat can be worn during recess and lunch only