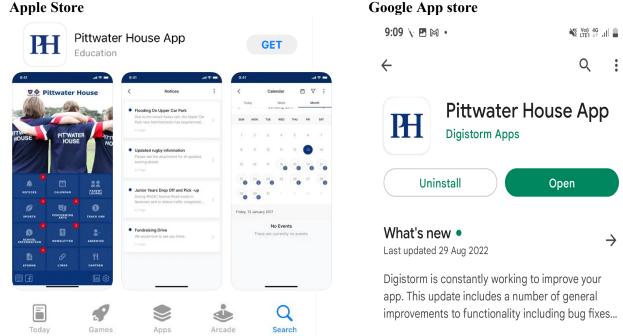

## Install app on your Phone

1. In the App stores, search for the Pittwater House App.

## **Apple Store**

- 2. Sign-in to the App. Use the same login that you use for the Parent Lounge, Canvas and **MyStudentAccount**
- If you experience any difficulties logging in, please get in touch with the IT Department by emailing: 3. itsupport@tphs.nsw.edu.au