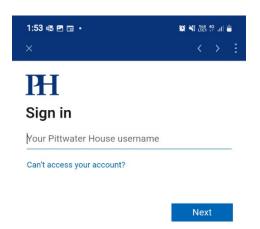

## **Apple Store**

- 2. Sign-in to the App. Use the same login that you use for the Parent Lounge, Canvas and **MyStudentAccount**
- If you experience any difficulties logging in, please get in touch with the IT Department by emailing: 3. itsupport@tphs.nsw.edu.au