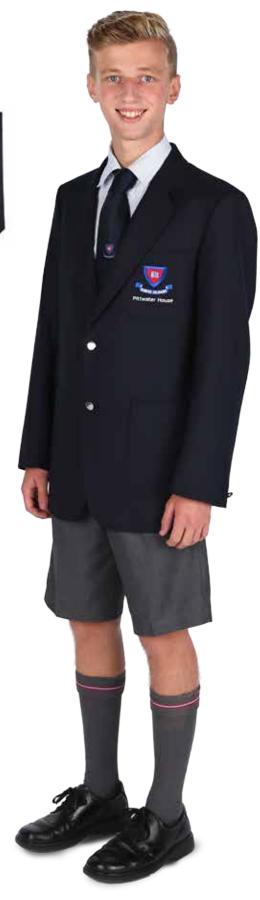

### Year 10 - Year 12 Boys' School Uniform - All Year

### **HAT CHOICE**

Navy blue bucket hat with Pittwater House logo or Pittwater House peak cap must be worn whenever outside

### TIE

Regulation school tie

### **JEWELLERY**

No jewellery is allowed except a wrist watch

#### **HAIR**

Hair must be neat, off the collar, ears and above eyes. Length should be no shorter than a #2 cut. The over use of hair product is not permitted

### **SHIRT**

Regulation school short sleeve shirt must be worn with appropriate Pittwater House tie

### **BLAZER**

Fitted school blazer with logo to be worn by students. The blazer must be worn to and from school and on excursions during winter. (Term 2 & 3)

### **LONG TROUSERS**

Regulation school trousers and black belt. Grey or black short socks can be worn

### **SHORTS**

Optional. Regulation school shorts and black belt. Shorts must be knee length

### **SOCKS**

Regulation Pittwater House long socks worn with shorts. Socks must be worn just below the knee

### **SCHOOL SHOES**

**Pittwater House** 