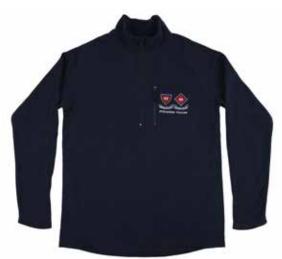

### **SPORTS FLEECE**

Optional attire for use with sports uniform only. Not to be worn with school uniform