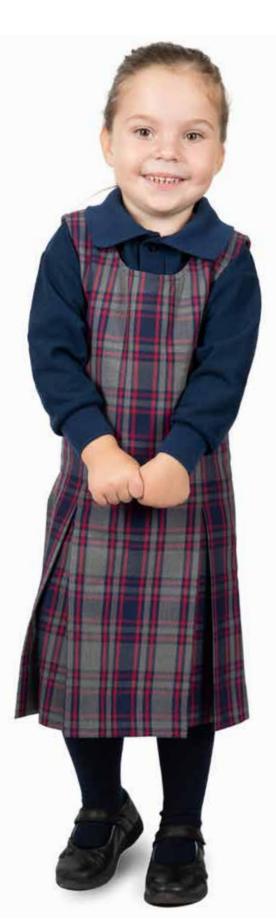

### SCHOOL DRESS

Length must be close to the knee

### SCHOOL TUNICS

Length must be close to the knee

# **SCHOOL DRESS**Length must be below

### **SOCKS**

the knee

White socks for girls (not stocked by the School Shop) for summer. Ankle socks need to be turned down. Coloured socks or socks with decoration are not permitted

### **SCHOOL TUNICS**

Length must be below the knee