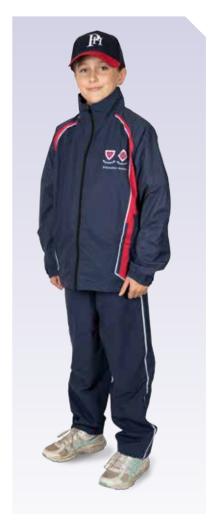

**TRACKSUIT**Suitably sized and zips in working order

\*\*Sports Uniforms should not be worn coming to school or going home from school unless permission has been granted.

**Pittwater House** 

### HAT

Pittwater House peak cap must be worn at any sporting events by Yr 3-12.
Bucket hat to be worn by K-Yr 2 students

**BOARD SHORT (YR 5-12)**Board shorts are optional