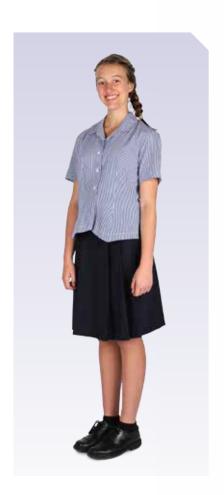

# Kindergarten - Year 12 Girls' Optional Uniform

### **SHIRT**

Yr 10-12, Blue & white short-sleeved shirt is part of the senior uniform and may be worn all year.

These shirts may be worn with the optional summer shorts or winter long pants for girls or the navy skirt year-round