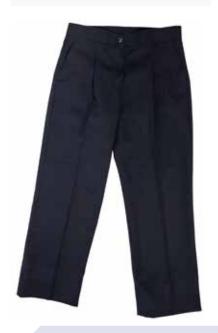

### **LONG PANTS**

K-Yr 12, Pittwater House navy pants may be worn as part of the Winter uniform only (Term 2 & 3). Purchase only from the School shop

### **LONG TROUSERS**

Regulation trousers with black belt is optional in Yr 5-6 for winter. Grey or black short socks can be worn

### LONG TROUSERS

Optional. Regulation school trousers with black belt

### **LONG TROUSERS**

Regulation school trousers and black belt. Grey or black short socks can be worn