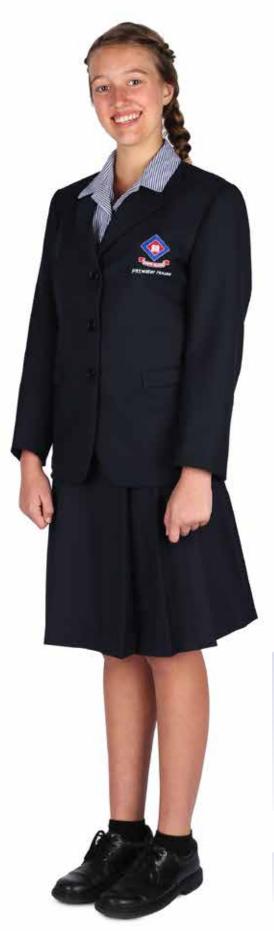

### **BLAZER**

Fitted school blazer with logo to be worn by students. Yr 5-9 students must wear the blazer to and from school and on excursions during winter (Term 2 & 3)

### **BLAZER**

Fitted school blazer with logo to be worn by students. The blazer must be worn to and from school and on excursions during winter (Term 2 & 3)