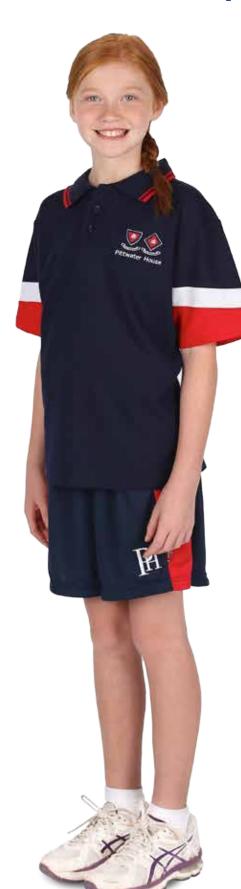

### **DRESS**

Blue striped dress worn in summer. Length of dress must be below the knee

### **SHIRT**

Blue & white regulation shirt is part of the senior uniform

### **SHIRT**

Yr 10-12, Blue & white short-sleeved shirt is part of the senior uniform and may be worn all year.

These shirts may be worn with the optional summer shorts or winter long pants for girls or the navy skirt year-round