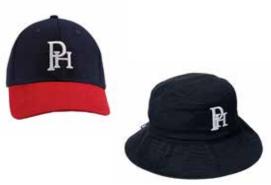

### HAT

Pittwater House peak cap must be worn at any sporting events by Yr 3-12.
Bucket hat to be worn by K-Yr 2 students

**BOARD SHORT (YR 5-12)**Board shorts are optional

### HAT

K-Yr 2, Pittwater House bucket hat

Yr 3-6, Pittwater House bucket hat when outside. Peak cap to be worn at sport/sporting events

Yr 7-12, Pittwater House peak cap when outside or during sport/sporting events. Bucket hat is optional

### **HAT**

K-Yr 2, Pittwater House bucket hat

Yr 3-6, Pittwater House bucket hat when outside. Peak cap to be worn at sport/sporting events

Yr 7-12, Pittwater House peak cap when outside or during sport/sporting events. Bucket hat is optional