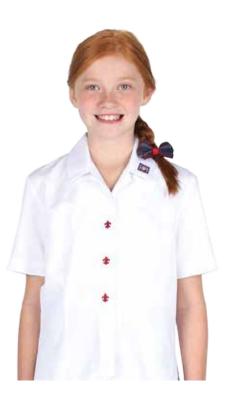

### **SHIRT**

K-Yr 4, White short-sleeved Pittwater House shirt may be worn during summer with the shorts and the white long-sleeved shirt with tartan trim worn in winter with the long pants. Yr 5-9, White short-sleeved shirt to be worn year round with the summer shorts or winter pants.

### **SHIRT**

Yr 10-12, Blue & white short-sleeved shirt is part of the senior uniform and may be worn all year.

These shirts may be worn with the optional summer shorts or winter long pants for girls or the navy skirt year-round