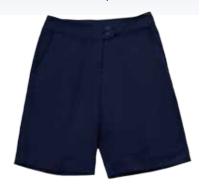

### **SHORTS**

K-Yr 12, Pittwater House tailored navy shorts may be worn as part of the summer uniform only (Term 1 & 4). Purchase only from the School shop

### **SHORTS**

Shorts must be knee length. Wool blend shorts (optional for winter only) are available from the School Shop

### **SHORTS**

Optional. Regulation school shorts with black belt. Shorts must be knee length

### **SHORTS**

Optional. Regulation school shorts and black belt. Shorts must be knee length

### **SHORTS**

With school logo. Length must be just above the knee