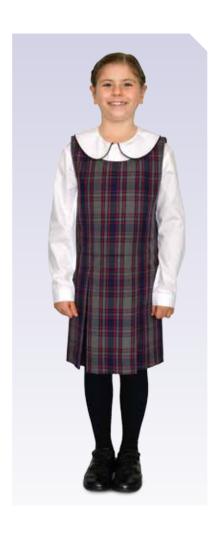

### **SCHOOL TUNICS**

Length must be below the knee

### **SKIRTS**

Tartan skirt worn in winter. Length of the skirt should be below the knee