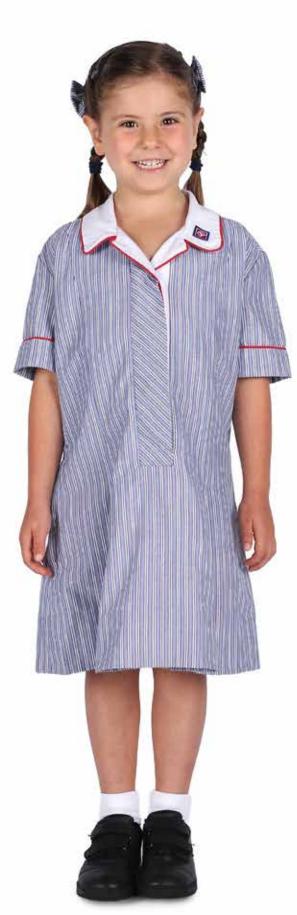

# Kindergarten - Year 4 Girls' School Uniform - Summer

# **SCHOOL DRESS**Length must be below

### **SOCKS**

the knee

White socks for girls (not stocked by the School Shop) for summer. Ankle socks need to be turned down. Coloured socks or socks with decoration are not permitted