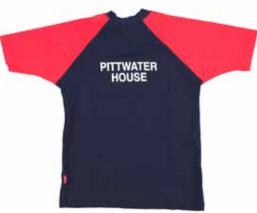

### RASH VEST (K-YR 9)

Pittwater House rash vest is required for all water activities. Rash vest and bikini bottom required for K-Yr 2

### **SPORTS FLEECE**

Optional attire for use with sports uniform only. Not to be worn with school uniform

RASH VEST (K-YR 8)
Pittwater House rash vest is required for all water

activities