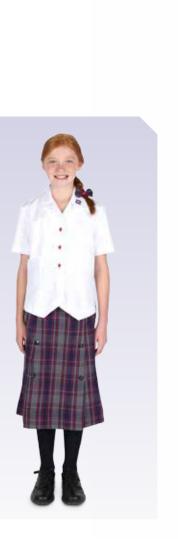

### Year 5 - Year 9 Girls' School Uniform - Winter

### **SHIRT**

White regulation Pittwater House shirt is part of winter uniform

### **SKIRTS**

Tartan skirt worn in winter. Length of the skirt should be below the knee

### **TIGHTS**

Dark navy opaque tights must be worn in winter. Black tights are not acceptable. Tights should be in good condition without holes at all times