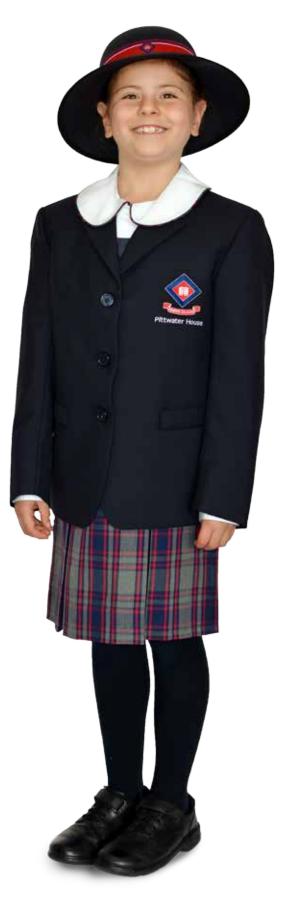

### **BLAZER**

Fitted school blazer with logo to be worn by students. Yr 5-9 students must wear the blazer to and from school and on excursions during winter (Term 2 & 3)

### **SKIRTS**

Tartan skirt worn in winter. Length of the skirt should be below the knee

### **HAT CHOICE**

School Straw Hat (optional) may be worn to and from School only. Navy blue bucket hat with Pittwater House logo or Pittwater House peak cap must be worn whenever outside