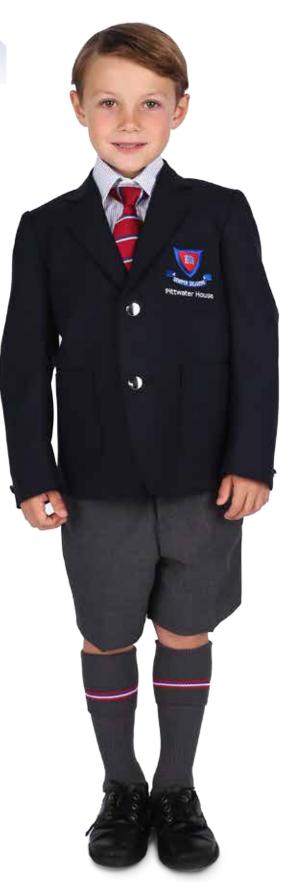

### **BLAZER**

Fitted school blazer with logo to be worn by students in Yr 1-6. The blazer must be worn to and from school and on excursions during winter (Term 2 & 3)

### Kindergarten - Year 6 Boys' School Uniform - All year

### **SHORTS**

Shorts must be knee length. Wool blend shorts (optional for winter only) are available from the School Shop

### **SOCKS**

Pittwater House long socks available from the School Shop. Socks must be worn just below the knee. Garters available