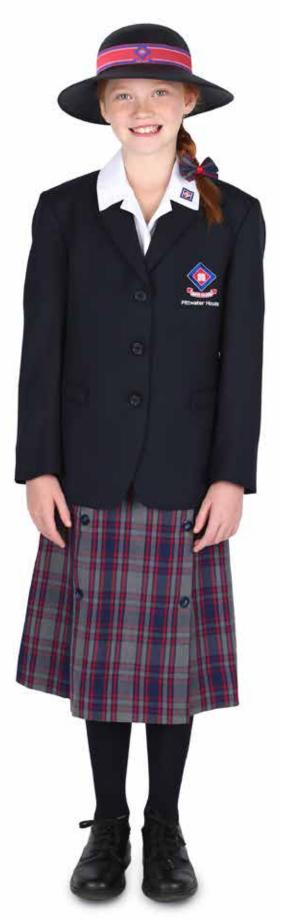

### Year 5 - Year 9 Girls' School Uniform - Winter

### **BLAZER**

Fitted school blazer with logo to be worn by students. Yr 5-9 students must wear the blazer to and from school and on excursions during winter (Term 2 & 3)

### **SKIRTS**

Tartan skirt worn in winter. Length of the skirt should be below the knee

### **HAT CHOICE**

School Straw Hat (optional) may be worn to and from School only. Navy blue bucket hat with Pittwater House logo or Pittwater House peak cap must be worn whenever outside