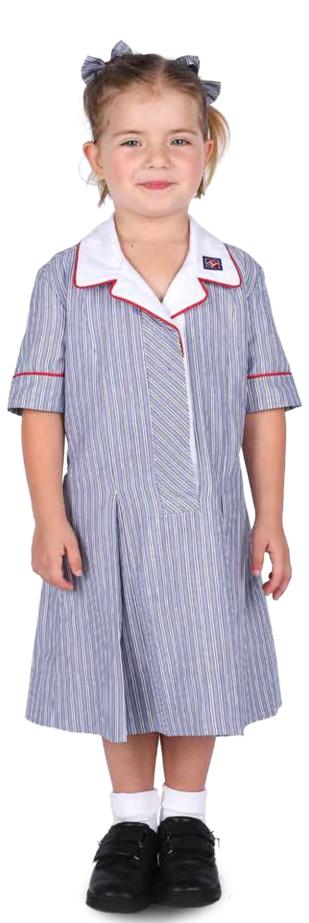

### ECC Girls' School Uniform - Summer

### SCHOOL DRESS

Length must be close to the knee

### **SOCKS**

White socks for girls (not stocked by the School Shop) for summer. White ankle socks need to be turned down and should be at ankle height. Coloured socks or socks with decoration are not permitted

### **SCHOOL SHOES**

Polished black buckle up, Mary Jane or school shoes with Velcro straps