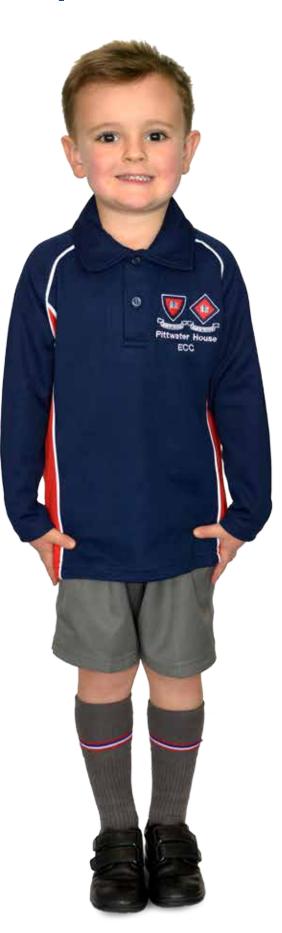

# **ECC Boys' School Uniform**

**HAT**Pittwater House bucket hat must be worn whenever outside

**SCHOOL BACK PACK** School regulation bags are required

**ART SMOCK** Is required

**RAINCOAT/PONCHO**A Pittwater House raincoat or poncho is opional

### **SHIRT**

Summer: Short sleeve Pittwater House ECC polo shirt Winter: Long sleeve Pittwater ECC polo shirt