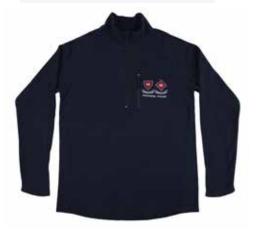

### **SPORTS FLEECE**

Optional attire for use with sports uniform only. Not to be worn with school uniform

### **SPORTS FLEECE**

Optional attire for use with sports uniform only. Not to be worn with school uniform

RASH VEST (K-YR 8)
Pittwater House rash vest is required for all water

activities