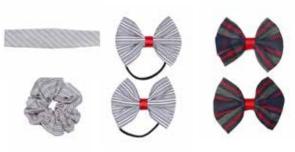

### **HAIR**

Must be worn off the face. Hair below the shoulder must be tied back using navy blue hair accessories or ribbons from the uniform shop. No other hair accessories with colour are permitted

### **HAIR**

Must be worn off the face. Hair below the shoulder must be tied back using navy blue hair accessories or ribbons from the uniform shop. No other hair accessories with colour are permitted. Artificially coloured hair is not permitted. Hair should be neat and tidy at all times

### **HAIR**

Must be worn off the face. Hair below the shoulder must be tied back using navy blue hair accessories or ribbons from the uniform shop. No other hair accessories with colour are permitted. Artifically coloured hair is not permitted. Hair should be neat and tidy at all times

#### **HAIR**

Must be worn off the face. Hair below the shoulder must be tied back using navy blue hair accessories or ribbons from the uniform shop. No other hair accessories with colour are permitted. Artifically coloured hair is not permitted. Hair should be neat and tidy at all times