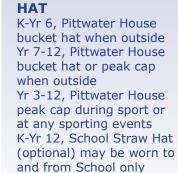

### HAT

Pittwater House peak cap must be worn at any sporting events by Yr 3-12.
Bucket hat to be worn by K-Yr 2 students

**BOARD SHORT (YR 5-12)**Board shorts are optional

### HAT

K-Yr 2, Pittwater House bucket hat

Yr 3-6, Pittwater House bucket hat when outside. Peak cap to be worn at sport/sporting events

Yr 7-12, Pittwater House peak cap when outside or during sport/sporting events. Bucket hat is optional

### HAT

Pittwater House peak cap must be worn at any sporting events by Yr 3-12. Bucket hat to be worn by K-Yr 2 students

### **HAT**

K-Yr 2, Pittwater House bucket hat

Yr 3-6, Pittwater House bucket hat when outside. Peak cap to be worn at sport/sporting events

Yr 7-12, Pittwater House peak cap when outside or during sport/sporting events. Bucket hat is optional