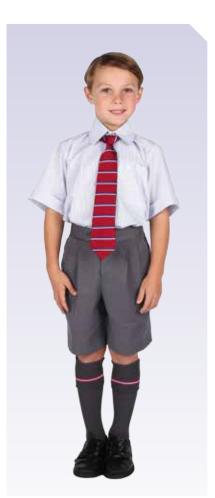

### Kindergarten - Year 6 Boys' School Uniform - All year

# **TIE**Regulation school tie

#### **SHIRT**

Regulation shirt must be worn with appropriate Pittwater house tie. A long sleeved version is optional for winter (Term 2 & 3)

### **SHORTS**

Shorts must be knee length. Wool blend shorts (optional for winter only) are available from the School Shop

### **SOCKS**

Pittwater House long socks available from the School Shop. Socks must be worn just below the knee. Garters available

### **SCHOOL SHOES**

K-Yr 1, Polished black lace-up or Velcro school shoes are required Yr 2-6, Polished black lace-up school shoes are required