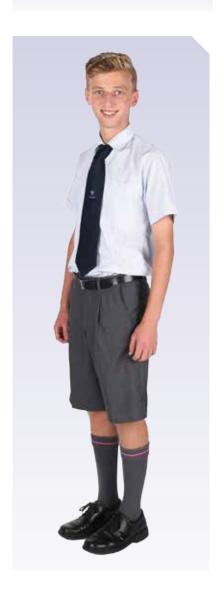

### Year 7 - Year 9 Boys' School Uniform - All year

#### TIE

Regulation school tie

### **SHORTS**

Optional. Regulation school shorts with black belt. Shorts must be knee length

### LONG TROUSERS

Optional. Regulation school trousers with black belt

### **SHIRT**

Regulation short sleeve shirt must be worn with appropriate Pittwater House tie

### **SOCKS**

Regulation Pittwater House long socks worn with shorts. Socks must be worn just below the knee. Grey or black short socks can be worn only with long trousers