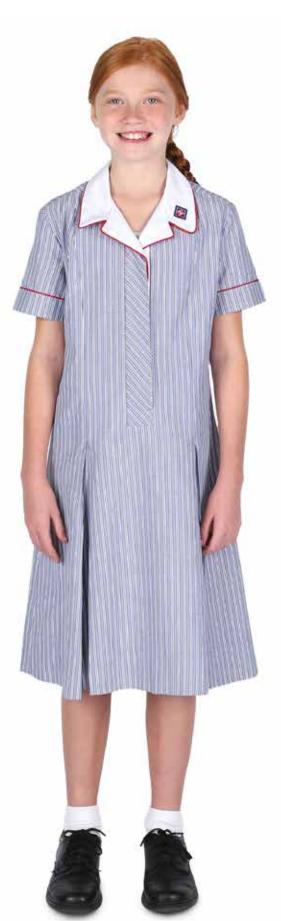

### Year 5 - Year 9 Girls' School Uniform - Summer

### **DRESS**

Blue striped dress worn in summer. Length of dress must be below the knee

#### **SOCKS**

White socks for girls (not stocked by the School Shop) for summer. Ankle Socks need to be turned down. Ankle socks or socks with decoration are not permitted

### **SCHOOL SHOES**