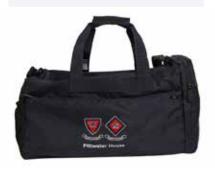

# Kindergarten - Year 12 Girls' Sports Accessories

SPORTS FLEECE
Optional attire for use with sports uniform only. Not to be worn with school uniform

**SPORTS BAG**The school regulation bag is required

**WATERPROOF BAG**Wet bag is optional

### **SPORTS BAG**

The school regulation bag is required