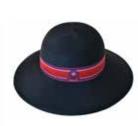

## HAT

Navy blue bucket hat with Pittwater House logo must be worn whenever outside. School Straw Hat (optional) may be worn to and from School only

SCHOOL DRESS Length must be below the knee

## ΗΑΤ

Navy blue bucket hat with Pittwater House logo must be worn whenever outside. School Straw Hat (optional) may be worn to and from School only

## HAT

School Straw Hat (optional) may be worn to and from School only Yr 5-6, Navy blue bucket hat with Pittwater House logo must be worn whenever outside Yr 7-9, Navy blue bucket

hat with Pittwater House logo or Pittwater House peak cap must be worn whenever outside

### HAT CHOICE

School Straw Hat (optional) may be worn to and from School only. Navy blue bucket hat with Pittwater House logo or Pittwater House peak cap must be worn whenever outside

## HAT

K-Yr 6, Pittwater House bucket hat when outside Yr 7-12, Pittwater House bucket hat or peak cap when outside Yr 3-12, Pittwater House peak cap during sport or at any sporting events K-Yr 12, School Straw Hat (optional) may be worn to and from School only