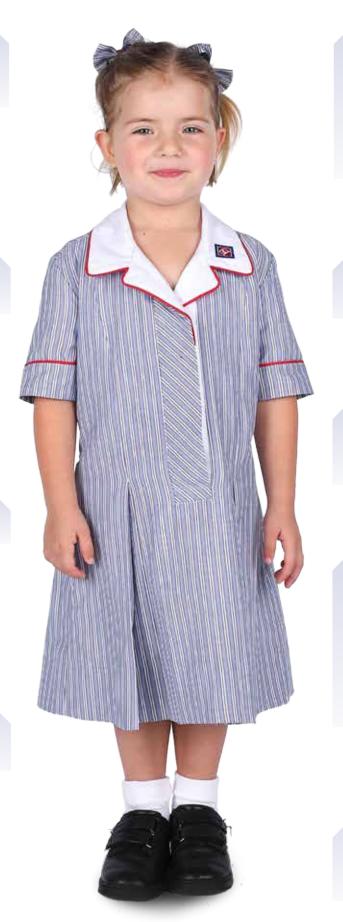

## SCHOOL DRESS

Length must be close to the knee

## SOCKS

White socks for girls (not stocked by the School Shop) for summer. White ankle socks need to be turned down and should be at ankle height. Coloured socks or socks with decoration are not permitted

SCHOOL SHOES Polished black buckle up, Mary Jane or school shoes with Velcro straps