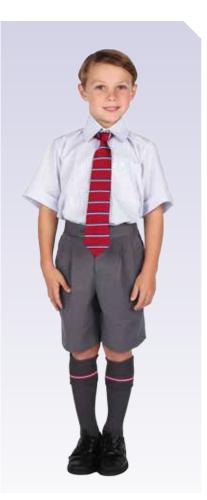

## Kindergarten – Year 6 Boys' School Uniform - All year

TIE Regulation school tie

### SHIRT

Regulation shirt must be worn with appropriate Pittwater house tie. A long sleeved version is optional for winter (Term 2 & 3)

### **BLAZER**

Fitted school blazer with logo to be worn by students in Yr 1-6. The blazer must be worn to and from school and on excursions during winter (Term 2 & 3)

## SHORTS

Shorts must be knee length. Wool blend shorts (optional for winter only) are available from the School Shop

### SOCKS

Pittwater House long socks available from the School Shop. Socks must be worn just below the knee. Garters available

#### SCHOOL SHOES

K-Yr 1, Polished black lace-up or Velcro school shoes are required Yr 2-6, Polished black lace-up school shoes are required