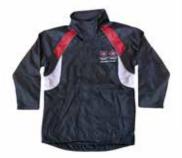

## ΗΑΤ

Pittwater House bucket hat must be worn whenever outside

SCHOOL BACK PACK School regulation bags are required

ART SMOCK Is required

**RAINCOAT/PONCHO** A Pittwater House raincoat or poncho is optional

## ART SMOCK Is required

**RAINCOAT/PONCHO** A Pittwater House raincoat or poncho is optional

# **ECC Boys' School Uniform**

HAT

Pittwater House bucket hat must be worn whenever outside

SCHOOL BACK PACK School regulation bags are required

ART SMOCK Is required

**RAINCOAT/PONCHO** A Pittwater House raincoat or poncho is opional

### **RAINCOAT/PONCHO** Pittwater House poncho and raincoat is optional

from K-Yr 6

**UMBRELLA** School crested umbrella optional

Most items available from school shop