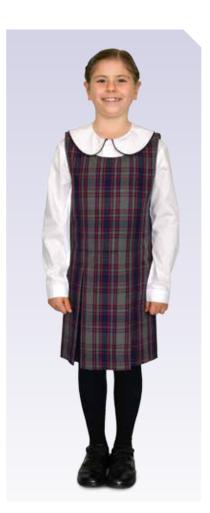

### DRESS

Blue striped dress worn in summer. Length of dress must be below the knee

## SKIRTS

Tartan skirt worn in winter. Length of the skirt should be below the knee