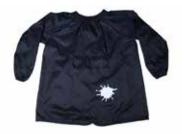

## ΗΑΤ

Pittwater House bucket hat must be worn whenever outside

SCHOOL BACK PACK School regulation bags are required

ART SMOCK Is required

**RAINCOAT/PONCHO** A Pittwater House raincoat or poncho is optional