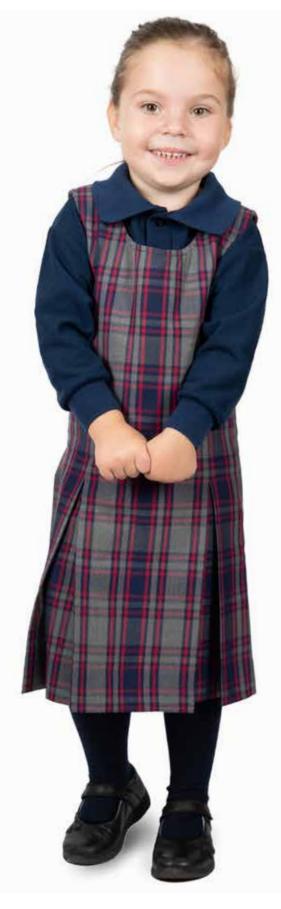

## **SCHOOL TUNICS**

Length must be below the knee

### SCHOOL TUNICS Length must be below the knee

## SKIRTS

Tartan skirt worn in winter. Length of the skirt should be below the knee