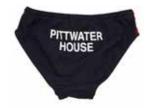

**RASH VEST (K–YR 9)** Pittwater House rash vest is required for all water activities. Rash vest and bikini bottom required for K-Yr 2

**SWIMMING CAP** Swimming caps are required for activities in the pool. House colours are available