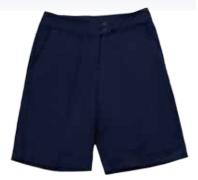

### **SHORTS**

Regulation school pull on/ zip shorts. Shorts must be knee length. To be worn all year

## SHORTS

Shorts must be knee length. Wool blend shorts (optional for winter only) are available from the School Shop

**SHORTS** Optional. Regulation school shorts with black belt. Shorts must be knee length

LONG TROUSERS Optional. Regulation school trousers with black belt

#### **SHORTS**

Optional. Regulation school shorts and black belt. Shorts must be knee length

## SHORTS

With school logo. Length must be just above the knee

SOCKS

White socks for boys. Ankle socks need to be turned down