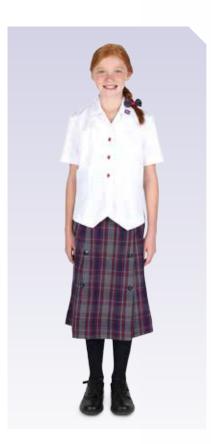

## Year 5 – Year 9 Girls' School Uniform - Winter

## SHIRT

White regulation Pittwater House shirt is part of winter uniform

## SKIRTS

Tartan skirt worn in winter. Length of the skirt should be below the knee