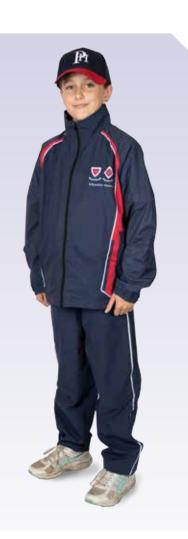

## Kindergarten – Year 12 Girls' Sports Uniform

**TRACKSUIT** Suitably sized and zips in working order

\*\*Sports Uniforms should not be worn coming to school or going home from school unless permission has been granted.

SPORT POLO SHIRT With school logo can be worn out over shorts

### **SPORTS FLEECE**

Optional attire for use with sports uniform only. Not to be worn with school uniform