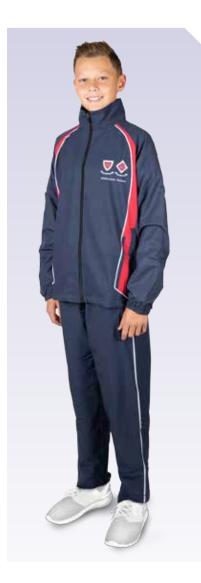

## Kindergarten – Year 12 Girls' Sports Uniform

**TRACKSUIT** Suitably sized and zips in working order

\*\*Sports Uniforms should not be worn coming to school or going home from school unless permission has been granted.

SPORT POLO SHIRT With school logo can be worn out over shorts