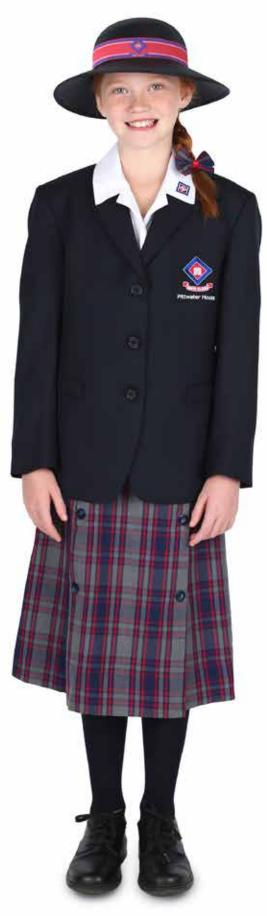

## Year 5 – Year 9 Girls' School Uniform - Winter

## **BLAZER**

Fitted school blazer with logo to be worn by students. Yr 5-9 students must wear the blazer to and from school and on excursions during winter (Term 2 & 3)

### HAT CHOICE

School Straw Hat (optional) may be worn to and from School only. Navy blue bucket hat with Pittwater House logo or Pittwater House peak cap must be worn whenever outside

### **BLAZER**

Fitted school blazer with logo to be worn by students. The blazer must be worn to and from school and on excursions during winter (Term 2 & 3)