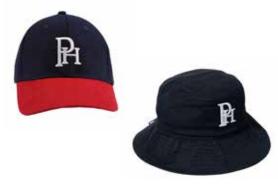

## ΗΑΤ

Pittwater House bucket hat must be worn whenever outside

SCHOOL BACK PACK School regulation bags are required

ART SMOCK Is required

**RAINCOAT/PONCHO** A Pittwater House raincoat or poncho is optional

## HAT

Navy blue bucket hat with Pittwater House logo must be worn whenever outside. School Straw Hat (optional) may be worn to and from School only

SCHOOL DRESS Length must be below the knee

## HAT

School Straw Hat (optional) may be worn to and from School only Yr 5-6, Navy blue bucket hat with Pittwater House logo must be worn whenever outside Yr 7-9, Navy blue bucket

hat with Pittwater House logo or Pittwater House peak cap must be worn whenever outside

### HAT CHOICE

School Straw Hat (optional) may be worn to and from School only. Navy blue bucket hat with Pittwater House logo or Pittwater House peak cap must be worn whenever outside

## HAT

K-Yr 6, Pittwater House bucket hat when outside Yr 7-12, Pittwater House bucket hat or peak cap when outside Yr 3-12, Pittwater House peak cap during sport or at any sporting events K-Yr 12, School Straw Hat (optional) may be worn to and from School only

## HAT

K-Yr 2, Pittwater House bucket hat

Yr 3-6, Pittwater House bucket hat when outside. Peak cap to be worn at sport/sporting events

Yr 7-12, Pittwater House peak cap when outside or during sport/sporting events. Bucket hat is optional

## HAT

Pittwater House peak cap must be worn at any sporting events by Yr 3-12. Bucket hat to be worn by K-Yr 2 students