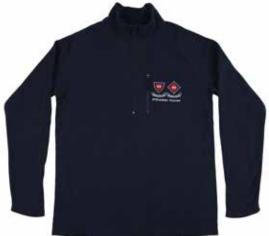

### **SPORTS FLEECE**

Optional attire for use with sports uniform only. Not to be worn with school uniform

## **SPORTS FLEECE**

Optional attire for use with sports uniform only. Not to be worn with school uniform

**SWIMMING COSTUME** Pittwater House swimsuit is required

**SPORTS BAG** The school regulation bag is required