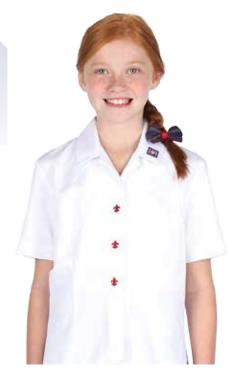

### SHIRT

Summer: Short sleeve Pittwater House ECC polo shirt Winter: Long sleeve Pittwater ECC polo shirt

### SHIRT

Regulation shirt must be worn with appropriate Pittwater house tie. A long sleeved version is optional for winter (Term 2 & 3)

### SHIRT

Regulation short sleeve shirt must be worn with appropriate Pittwater House tie

### SHIRT

Regulation school short sleeve shirt must be worn with appropriate Pittwater House tie