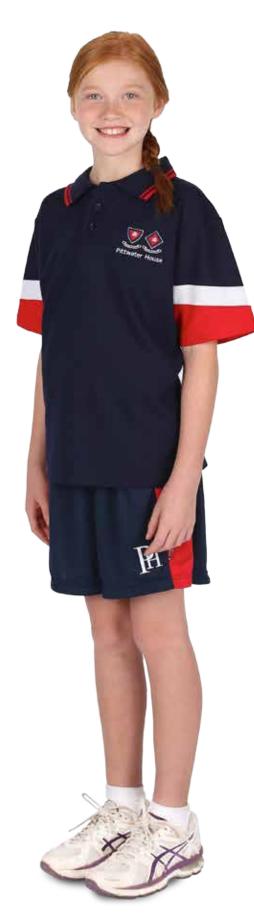

SPORT POLO SHIRT With school logo can be worn out over shorts

## **SHORTS**

With school logo. Length must be just above the knee

**SOCKS** White socks for girls. Anklet style socks acceptable