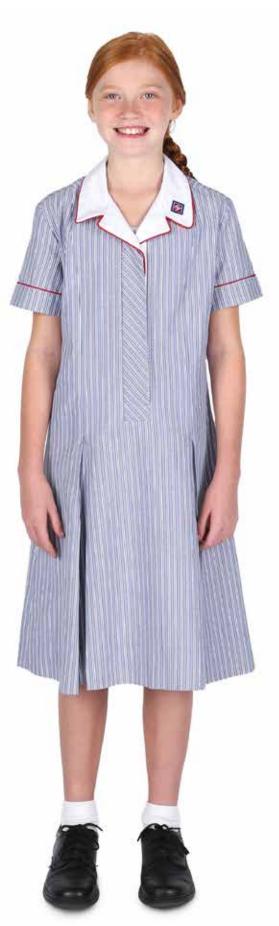

## Year 5 – Year 9 Girls' School Uniform - Summer

### DRESS

Blue striped dress worn in summer. Length of dress must be below the knee