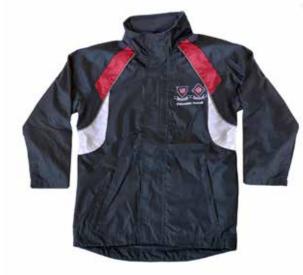

## ΗΑΤ

Pittwater House bucket hat must be worn whenever outside

SCHOOL BACK PACK School regulation bags are required

ART SMOCK Is required

**RAINCOAT/PONCHO** A Pittwater House raincoat or poncho is optional

## ART SMOCK Is required

**RAINCOAT/PONCHO** A Pittwater House raincoat or poncho is optional

# **ECC Boys' School Uniform**

HAT

Pittwater House bucket hat must be worn whenever outside

SCHOOL BACK PACK School regulation bags are required

ART SMOCK Is required

**RAINCOAT/PONCHO** A Pittwater House raincoat or poncho is opional

### **RAINCOAT/PONCHO** Pittwater House poncho and raincoat is optional

from K-Yr 6

**UMBRELLA** School crested umbrella optional

Most items available from school shop