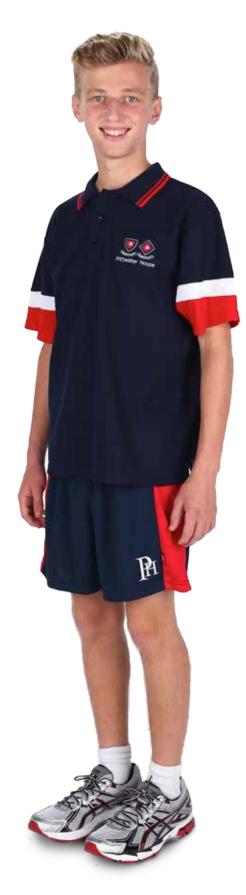

SPORT POLO SHIRT With school logo can be worn out over shorts

## **SHORTS**

With school logo. Length must be just above the knee

**SOCKS** White socks for girls. Anklet style socks acceptable

## **SPORT SHOES**

K-Yr 6, Shoes should be predominantly white lace-up trainers. No bright coloured trainers or laces allowed Yr 7-12, Shoes should be trainers, no colour restrictions. No casual footwear