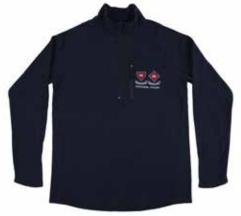

### JUMPER

Winter uniform includes Pittwater House regulation V-neck jumper

**LIBRARY BAG** The school regulation bags are required

**RAINCOAT** Pittwater House raincoat is optional

**ART SMOCK** Is required for students from K-Yr 6

#### JUMPER

Winter uniform includes Pittwater House regulation V-neck jumper

**Pittwater House** 

**BELT** Regulation black belt Yr 7-12

**ART SMOCK** Is required for students from K-Yr 6

**SCARF** Pittwater House scarf is optional