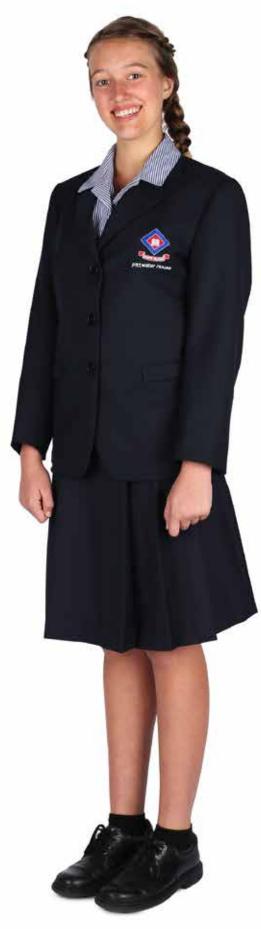

## Year 10 – Year 12 Girls' School Uniform - All Year

### **BLAZER**

Fitted school blazer with logo to be worn by students. The blazer must be worn to and from school and on excursions during winter (Term 2 & 3)

## SKIRTS

Length of the skirt must be below the knee