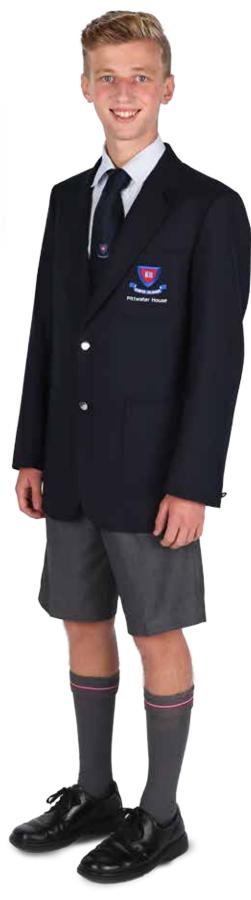

## Year 10 – Year 12 Boys' School Uniform - All Year

## HAT CHOICE

Navy blue bucket hat with Pittwater House logo or Pittwater House peak cap must be worn whenever outside

## **TIE** Regulation school tie

**JEWELLERY** No jewellery is allowed except a wrist watch

### HAIR

Hair must be neat, off the collar, ears and above eyes. Length should be no shorter than a #2 cut. The over use of hair product is not permitted

### SHIRT

Regulation school short sleeve shirt must be worn with appropriate Pittwater House tie

## BLAZER

Fitted school blazer with logo to be worn by students. The blazer must be worn to and from school and on excursions during winter. (Term 2 & 3)

## LONG TROUSERS

Regulation school trousers and black belt. Grey or black short socks can be worn

#### **SHORTS**

Optional. Regulation school shorts and black belt. Shorts must be knee length

#### SOCKS

Regulation Pittwater House long socks worn with shorts. Socks must be worn just below the knee

## SCHOOL SHOES

Polished black lace up school shoes are required

**SCHOOL BACK PACK** Uniform includes the school regulation bag

**LIBRARY BAG** The school regulation bags are required