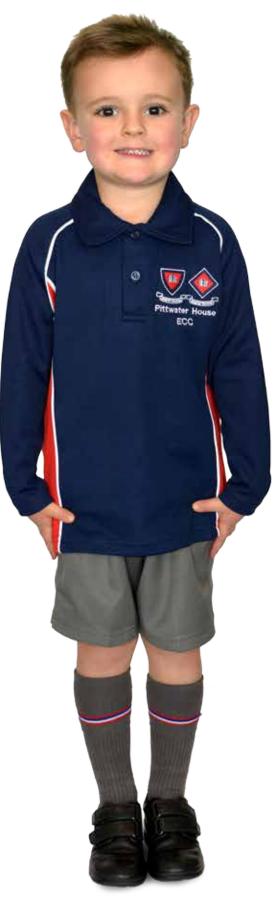

### SHIRT

Summer: Short sleeve Pittwater House ECC polo shirt Winter: Long sleeve Pittwater ECC polo shirt

### **SHORTS**

Regulation school pull on/ zip shorts. Shorts must be knee length. To be worn all year

### SOCKS

Socks must be Pittwater House socks available from the School Shop. Socks must be worn just below the knee

SCHOOL SHOES Polished black school shoes with Velcro straps