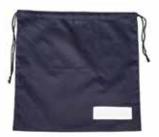

### JUMPER

Winter uniform includes Pittwater House regulation V-neck jumper

**LIBRARY BAG** The school regulation bags are required

**RAINCOAT** Pittwater House raincoat is optional

**ART SMOCK** Is required for students from K-Yr 6