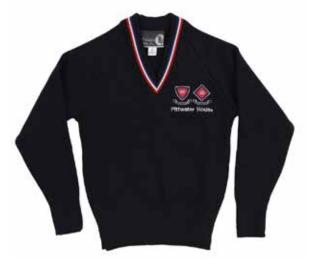

### JUMPER

Winter uniform includes Pittwater House regulation V-neck jumper

**LIBRARY BAG** The school regulation bags are required

**RAINCOAT** Pittwater House raincoat is optional

**ART SMOCK** Is required for students from K-Yr 6