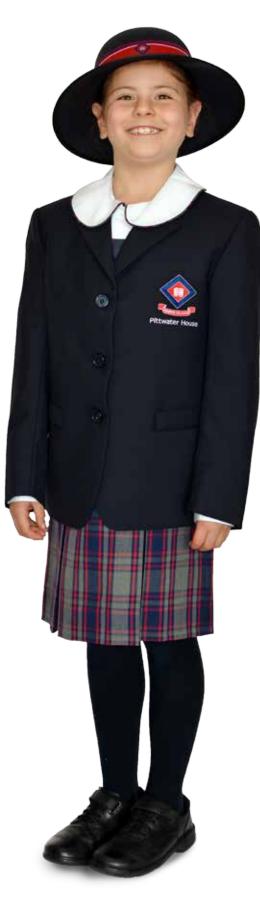

## **BLAZER**

Fitted school blazer with logo to be worn by students. Yr 5-9 students must wear the blazer to and from school and on excursions during winter (Term 2 & 3)

## HAT

School Straw Hat (optional) may be worn to and from School only Yr 5-6, Navy blue bucket hat with Pittwater House logo must be worn whenever outside Yr 7-9, Navy blue bucket

hat with Pittwater House logo or Pittwater House peak cap must be worn whenever outside

## SKIRTS

Tartan skirt worn in winter. Length of the skirt should be below the knee

### **BLAZER**

Fitted school blazer with logo to be worn by students. The blazer must be worn to and from school and on excursions during winter (Term 2 & 3)