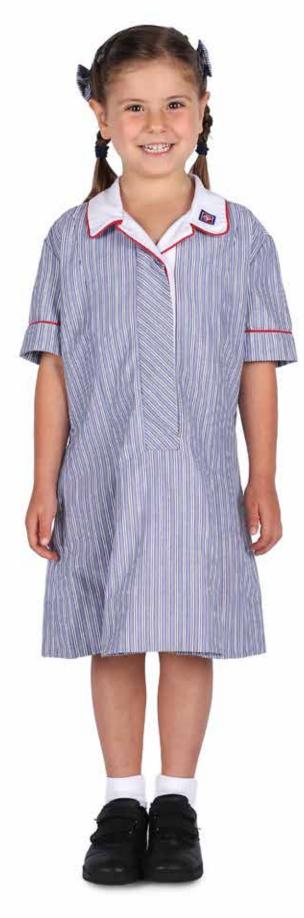

## HAT

Navy blue bucket hat with Pittwater House logo must be worn whenever outside. School Straw Hat (optional) may be worn to and from School only

SCHOOL DRESS Length must be below the knee

### SOCKS

White socks for girls (not stocked by the School Shop) for summer. Ankle socks need to be turned down. Coloured socks or socks with decoration are not permitted

### **SCHOOL SHOES**

K-Yr 1, Polished black lace-up, Mary Jane or Velcro school shoes are required. Yr 2-4, Polished black lace-up school shoes are required