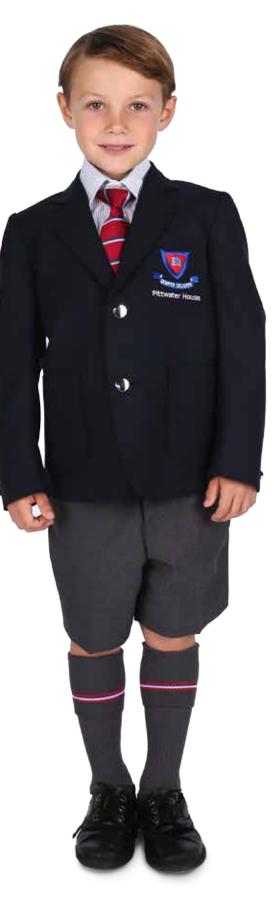

## Kindergarten – Year 6 Boys' School Uniform - All year

TIE Regulation school tie

## LONG TROUSERS Regulation trousers with black belt is optional in

Yr 5-6 for winter. Grev or black short socks can be worn

## HAIR

Hair must be neat, off the collar, ears and above eyes. Length should be no shorter than a #2 cut. The over use of hair product is not permitted

### SHIRT

Regulation shirt must be worn with appropriate Pittwater house tie. A long sleeved version is optional for winter (Term 2 & 3)

### **BLAZER**

Fitted school blazer with logo to be worn by students in Yr 1-6. The blazer must be worn to and from school and on excursions during winter (Term 2 & 3)

### **JEWELLERY**

No jewellery is allowed except a wrist watch

## SHORTS

Shorts must be knee length. Wool blend shorts (optional for winter only) are available from the School Shop

### SOCKS

Pittwater House long socks available from the School Shop. Socks must be worn just below the knee. Garters available

#### SCHOOL SHOES

K-Yr 1, Polished black lace-up or Velcro school shoes are required Yr 2-6, Polished black lace-up school shoes are required