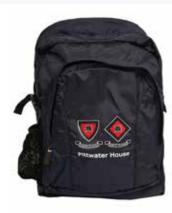

## Kindergarten – Year 12 Girls' Accessories

**SCHOOL BACK PACK** Uniform includes the school regulation bags

## SCHOOL SHOES

Polished black lace up school shoes are required

**SCHOOL BACK PACK** Uniform includes the school regulation bag

**LIBRARY BAG** The school regulation bags are required

## **SPORTS FLEECE**

Optional attire for use with sports uniform only. Not to be worn with school uniform

**SWIMMING COSTUME** Pittwater House swimsuit is required

**SPORTS BAG** The school regulation bag is required