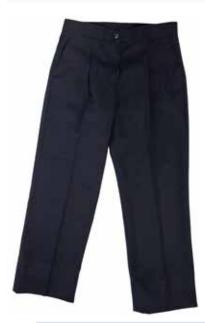

## LONG TROUSERS Regulation trousers with black belt is optional in

Yr 5-6 for winter. Grev or black short socks can be worn

**SHORTS** Optional. Regulation school shorts with black belt. Shorts must be knee length

LONG TROUSERS Optional. Regulation school trousers with black belt

## LONG TROUSERS

Regulation school trousers and black belt. Grey or black short socks can be worn

## LONG PANTS

K-Yr 12, Pittwater House navy pants may be worn as part of the Winter uniform only (Term 2 & 3). Purchase only from the School shop