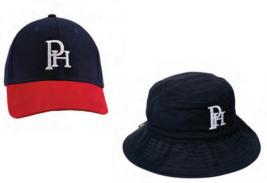

## **HAT**

Navy blue bucket hat with Pittwater House logo must be worn whenever outside. School Straw Hat (optional) may be worn to and from School only

#### **HAT**

Navy blue bucket hat with Pittwater House logo must be worn whenever outside. School Straw Hat (optional) may be worn to and from School only

#### **HAT**

School Straw Hat (optional) may be worn to and from School only
Yr 5-6, Navy blue bucket hat with Pittwater House logo must be worn whenever outside
Yr 7-9, Navy blue bucket hat with Pittwater House logo or Pittwater House peak cap must be worn whenever outside

#### **HAT CHOICE**

School Straw Hat (optional) may be worn to and from School only. Navy blue bucket hat with Pittwater House logo or Pittwater House peak cap must be worn whenever outside

## LONG PANTS

Tailored navy pants are optional for girls in Yr 5-12 as part of the Winter uniform only (Term 2 & 3). Purchase only from the School Shop

HAT

K-Yr 6, Pittwater House bucket hat when outside Yr 7-12, Pittwater House bucket hat or peak cap when outside Yr 3-12, Pittwater House peak cap during sport or at any sporting events K-Yr 12, School Straw Hat (optional) may be worn to and from School only

## HAT

Pittwater House peak cap must be worn at any sporting events by Yr 3-12.
Bucket hat to be worn by K-Yr 2 students

**BOARD SHORT (YR 5-12)**Board shorts are optional