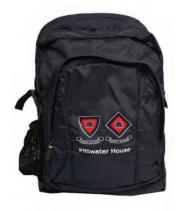

coloured hair is not permitted. Hair should be neat and tidy at all times

#### **BLAZER**

Fitted school blazer with logo to be worn by students. The blazer must be worn to and from school and on excursions during winter (Term 2 & 3)

### SHIRT

Blue & white regulation shirt is part of the senior uniform

### **SKIRTS**

Length of the skirt must be below the knee

#### SOCKS

Black ankle socks or sockets for summer. Socks with decoration are not permitted.

Navy tights must be worn in winter. Black tights are not acceptable. Stockings should be in good condition without holes at all times

## SCHOOL SHOES

Polished black lace up school shoes are required



**Pittwater House** 

# Kindergarten - Year 12 Girls' Accessories

## SCHOOL BACK PACK Uniform includes the school regulation bags





## **JUMPER**

Winter uniform includes Pittwater House regulation V-neck jumper

## **RAINCOAT**

Pittwater House raincoat is optional

ART SMOCK

Is required for students from K-Yr 6

**LIBRARY BAG**The school regulation bags are required







## LONG PANTS

Tailored navy pants are optional for girls in Yr 5-12 as part of the Winter uniform only (Term 2 & 3). Purchase only from the School Shop

HAT

K-Yr 6, Pittwater House bucket hat when outside Yr 7-12, Pittwater House bucket hat or peak cap when outside Yr 3-12, Pittwater House peak cap during sport or at any sporting events K-Yr 12, School Straw Hat (optional) may be worn to and from School only













**SCARF**Pittwater House scarf is optional



# Kindergarten - Year 12 Girls' Sports Uniform



## **SPORT POLO SHIRT**

W