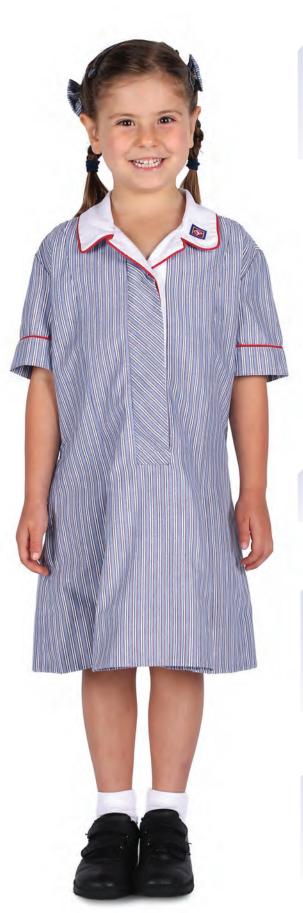

# **SCHOOL DRESS**Length must be below

#### **DRESS**

Blue striped dress worn in summer. Length of dress must be below the knee