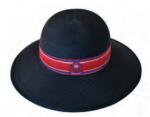

## **HAT**

Navy blue bucket hat with Pittwater House logo must be worn whenever outside. School Straw Hat (optional) may be worn to and from School only

#### **HAT**

School Straw Hat (optional) may be worn to and from School only
Yr 5-6, Navy blue bucket hat with Pittwater House logo must be worn whenever outside
Yr 7-9, Navy blue bucket hat with Pittwater House logo or Pittwater House peak cap must be worn whenever outside