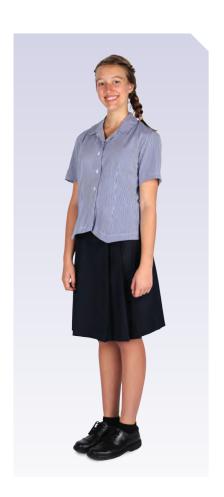

#### **DRESS**

Blue striped dress worn in summer. Length of dress must be below the knee

#### **SOCKS**

White socks for girls (not stocked by the School Shop) for summer. Ankle Socks need to be turned down. Ankle socks or socks with decoration are not permitted

## **SCHOOL SHOES**

Polished black lace up school shoes are required