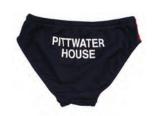

## RASH VEST (K-YR 9)

Pittwater House rash vest is required for all water activities. Rash vest and bikini bottom required for K-Yr 2