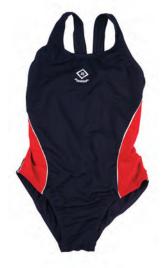

## **SHORTS**

With school logo. Length must be just above the knee

#### SOCKS

White socks for girls. Anklet style socks acceptable

## **SPORT SHOES**

K-Yr 6, Shoes should be predominantly white lace-up trainers. No bright coloured trainers or laces allowed Yr 7-12, Shoes should be trainers, no colour restrictions. No casual footwear

**TRACKSUIT**Suitably sized and zips in working order



\*\*Sports Uniforms should not be worn coming to school or going home from school unless permission has been granted.



**Pittwater House** 

# Kindergarten – Year 12 Girls' Sports Accessories

**SPORTS FLEECE**Optional attire for use with sports uniform only. Not to be worn with school uniform



**SPORTS BAG**The school regulation bag is required



**WATERPROOF BAG**Wet bag is optional





B





## HAT

Pittwater House peak cap must be worn at any sporting events by Yr 3-12.
Bucket hat to be worn by K-Yr 2 students

**BOARD SHORT (YR 5-12)**Board shorts are optional

# SWIMMING COSTUME (YR 2-12)

Pittwater House one piece swimsuit is required

## RASH VEST (K-YR 9)

Pittwater House rash vest is required for all water activities. Rash vest and bikini bottom required for K-Yr 2



### **SWIMMING CAP**

Swimming caps are required for activities in the pool. House colours are available