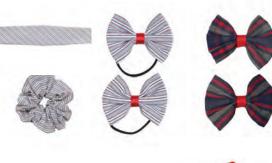

#### HAIR

Must be worn off the face. Hair below the shoulder must be tied back using navy blue hair accessories or ribbons from the uniform shop. No other hair accessories with colour are permitted. Artificially coloured hair is not permitted. Hair should be neat and tidy at all times

#### **HAIR**

Must be worn off the face. Hair below the shoulder must be tied back using navy blue hair accessories or ribbons from the uniform shop. No other hair accessories with colour are permitted. Artificially coloured hair is not permitted. Hair should be neat and tidy at all times

#### **HAIR**

Must be worn off the face. Hair below the shoulder must be tied back using navy blue hair accessories or ribbons from the uniform shop. No other hair accessories with colour are permitted. Artifically coloured hair is not permitted. Hair should be neat and tidy at all times