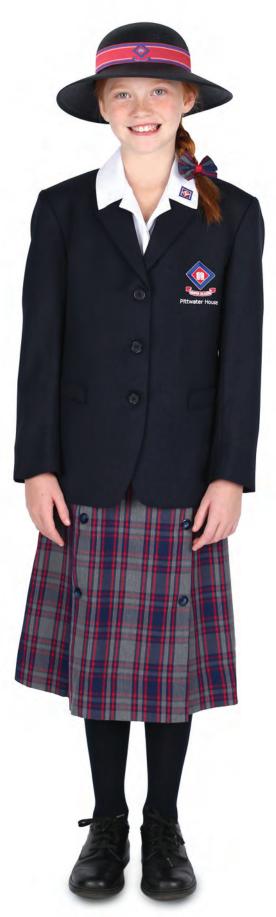

#### **BLAZER**

Fitted school blazer with logo to be worn by students in Yr 1-6. The blazer must be worn to and from school and on excursions during winter (Term 2 & 3)

#### **HAT**

Navy blue bucket hat with Pittwater House logo must be worn whenever outside. School Straw Hat (optional) may be worn to and from School only

## **SHIRT**

Regulation white shirt worn underneath tunic in winter

## **SCHOOL TUNICS**

Length must be below the knee

## **SOCKS**

K-Yr 2, Long blue socks Yr 3-6, Navy tights are required. Black tights are not acceptable. Tights should be in good condition without holes at all times

## **SCHOOL SHOES**

K-Yr 1, Polished black lace-up, Mary Jane or Velcro school shoes are required. Yr 2-4, Polished black lace-up school shoes are

required