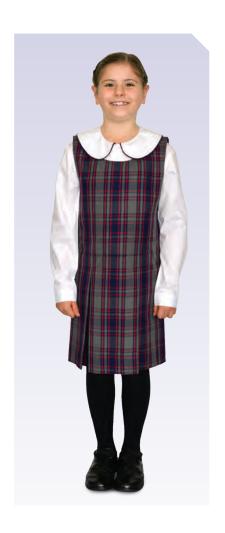

# **SCHOOL DRESS**Length must be below

## SOCKS

the knee

White socks for girls (not stocked by the School Shop) for summer. Ankle socks need to be turned down. Coloured socks or socks with decoration are not permitted

#### **SCHOOL SHOES**

K-Yr 1, Polished black lace-up, Mary Jane or Velcro school shoes are required. Yr 2-4, Polished black lace-up school shoes are required