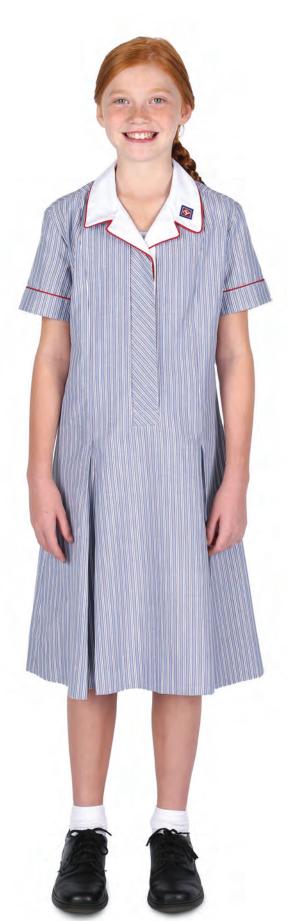

#### **DRESS**

Blue striped dress worn in summer. Length of dress must be below the knee

#### **SOCKS**

White socks for girls (not stocked by the School Shop) for summer. Ankle Socks need to be turned down. Ankle socks or socks with decoration are not permitted

## **SCHOOL SHOES**

Polished black lace up school shoes are required