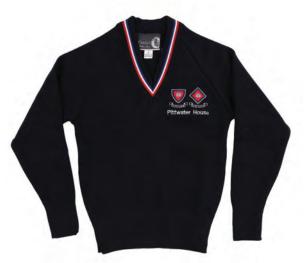

oloured hair is not permitted. Hair should be neat and tidy at all times

#### **BLAZER**

Fitted school blazer with logo to be worn by students. The blazer must be worn to and from school and on excursions during winter (Term 2 & 3)

### SHIRT

Blue & white regulation shirt is part of the senior uniform

### **SKIRTS**

Length of the skirt must be below the knee

#### SOCKS

Black ankle socks or sockets for summer. Socks with decoration are not permitted.

Navy tights must be worn in winter. Black tights are not acceptable. Stockings should be in good condition without holes at all times

## SCHOOL SHOES

Polished black lace up school shoes are required



**Pittwater House** 

# Kindergarten - Year 12 Girls' Accessories

## SCHOOL BACK PACK Uniform includes the school regulation bags





## **JUMPER**

Winter uniform includes Pittwater House regulation V-neck jumper

## **RAINCOAT**

Pittwater House raincoat is optional

ART SMOCK

Is required for students from K-Yr 6

**LIBRARY BAG**The school regulation bags are required







## LONG PANTS

Tailored navy pants are optional for girls in Yr 5-12 as part of the Winter uniform only (Term 2 & 3). Purchase only from the School Shop

HAT

K-Yr 6, Pittwater House bucket hat when outside Yr 7-12, Pittwater House bucket hat or peak cap when outside Yr 3-12, Pittwater House peak cap during sport or at any sporting events K-Yr 12, School Straw Hat (optional) may be worn to and from School only













**SCARF**Pittwater House scarf is optional



# Kindergarten - Year 12 Girls' Sports Uniform



## **SPORT POLO SHIRT**

Wit