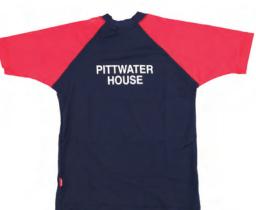

## RASH VEST (K-YR 9)

Pittwater House rash vest is required for all water activities. Rash vest and bikini bottom required for K-Yr 2