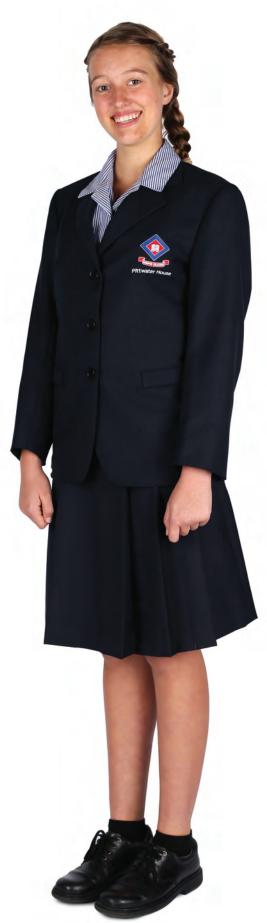

#### **BLAZER**

Fitted school blazer with logo to be worn by students in Yr 1-6. The blazer must be worn to and from school and on excursions during winter (Term 2 & 3)

#### **BLAZER**

Fitted school blazer with logo to be worn by students. Yr 5-9 students must wear the blazer to and from school and on excursions during winter (Term 2 & 3)

#### **BLAZER**

Fitted school blazer with logo to be worn by students. The blazer must be worn to and from school and on excursions during winter (Term 2 & 3)