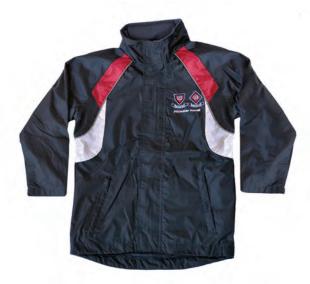

#### **BLAZER**

Fitted school blazer with logo to be worn by students in Yr 1-6. The blazer must be worn to and from school and on excursions during winter (Term 2 & 3)

#### **BLAZER**

Fitted school blazer with logo to be worn by students. Yr 5-9 students must wear the blazer to and from school and on excursions during winter (Term 2 & 3)

#### **BLAZER**

Fitted school blazer with logo to be worn by students. The blazer must be worn to and from school and on excursions during winter (Term 2 & 3)