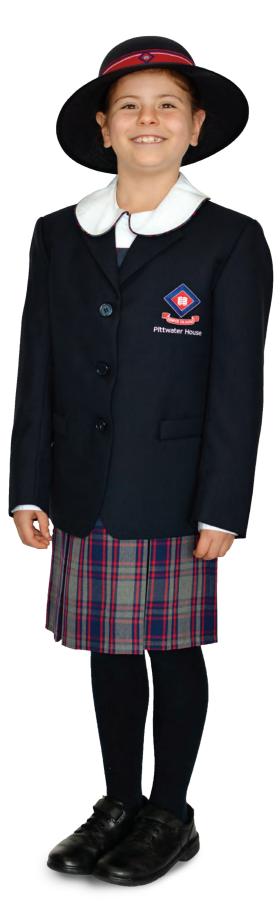

#### **BLAZER**

Fitted school blazer with logo to be worn by students in Yr 1-6. The blazer must be worn to and from school and on excursions during winter (Term 2 & 3)

#### **HAT**

Navy blue bucket hat with Pittwater House logo must be worn whenever outside. School Straw Hat (optional) may be worn to and from School only

## **SCHOOL TUNICS**

Length must be below the knee

## **SOCKS**

K-Yr 2, Long blue socks Yr 3-6, Navy tights are required. Black tights are not acceptable. Tights should be in good condition without holes at all times

## **SCHOOL SHOES**

K-Yr 1, Polished black lace-up, Mary Jane or Velcro school shoes are required. Yr 2-4, Polished black lace-up school shoes are

required