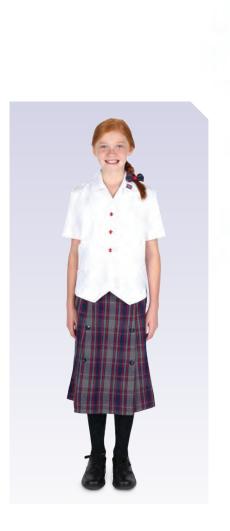

# **SCHOOL DRESS**Length must be below

## SOCKS

the knee

White socks for girls (not stocked by the School Shop) for summer. Ankle socks need to be turned down. Coloured socks or socks with decoration are not permitted

#### **SCHOOL SHOES**

K-Yr 1, Polished black lace-up, Mary Jane or Velcro school shoes are required. Yr 2-4, Polished black lace-up school shoes are required