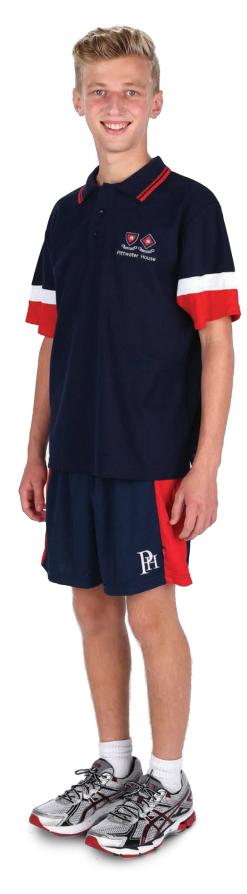

#### SPORT POLO SHIRT With school logo can be worn out over shorts

SHORTS

With school logo. Length must be just above the knee

SOCKS White socks for boys.

Ankle socks need to be turned down

#### **SPORT SHOES**

K-Yr 6, Shoes should be predominantly white lace-up trainers. No bright coloured trainers or laces allowed Yr 7-12, Shoes should be trainers, no colour restrictions. No casual footwear