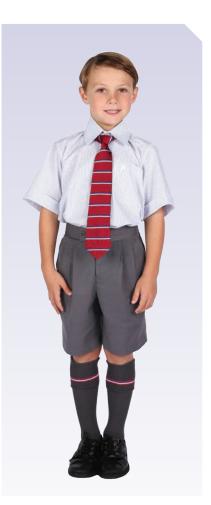

# Kindergarten – Year 6 Boys' School Uniform - All year

# **TIE** Regulation school tie

LONG TROUSERS Regulation trousers with black belt is optional in Yr 5-6 for winter. Grey or black short socks can be worn

#### SHIRT

Regulation shirt must be worn with appropriate Pittwater house tie. A long sleeved version is optional for winter (Term 2 & 3)

#### SHORTS

Shorts must be knee length. Wool blend shorts (optional for winter only) are available from the School Shop

#### SOCKS

Pittwater House long socks available from the School Shop. Socks must be worn just below the knee. Garters available

#### SCHOOL SHOES

K-Yr 1, Polished black lace-up or Velcro school shoes are required Yr 2-6, Polished black lace-up school shoes are required