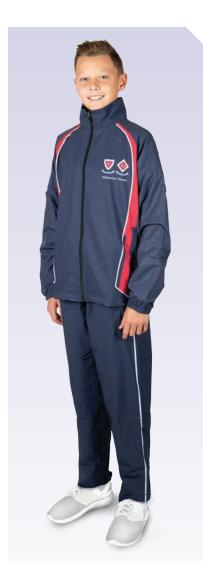

# Kindergarten – Year 12 Boys' Sports Uniform

TRACKSUIT Suitably sized with zips in working order

\*\*Sports Uniforms should not be worn coming to school or going home unless permission has been granted.

#### SPORT POLO SHIRT With school logo can be worn out over shorts

SHORTS

With school logo. Length must be just above the knee

SOCKS White socks for boys.

Ankle socks need to be turned down