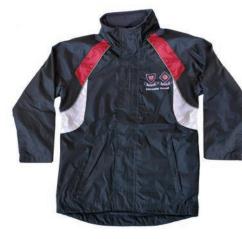

#### **RAINCOAT/PONCHO** Pittwater House poncho and raincoat is optional from K-Yr 6

UMBRELLA School crested umbrella optional

Most items available from school shop

R