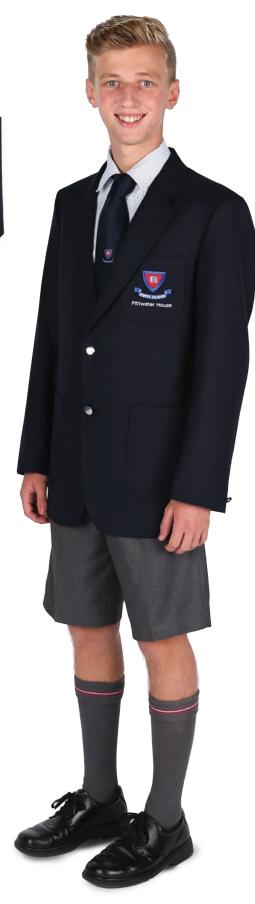

# Year 10-Year 12 Boys' School Uniform - All Year

### HAT CHOICE

Navy blue bucket hat with Pittwater House logo or Pittwater House peak cap must be worn whenever outside

### **TIE** Regulation school tie

**JEWELLERY** No jewellery is allowed except a wrist watch

#### HAIR

Hair must be neat, off the collar, ears and above eyes. Length should be no shorter than a #2 cut. The over use of hair product is not permitted

#### SHIRT

Regulation school short sleeve shirt must be worn with appropriate Pittwater House tie

## BLAZER

Fitted school blazer with logo to be worn by students. The blazer must be worn to and from school and on excursions during winter. (Term 2 & 3)

### LONG TROUSERS

Regulation school trousers and black belt. Grey or black short socks can be worn

#### **SHORTS**

Optional. Regulation school shorts and black belt. Shorts must be knee length

#### SOCKS

Regulation Pittwater House long socks worn with shorts. Socks must be worn just below the knee

#### SCHOOL SHOES Polished black lace up school

shoes are required