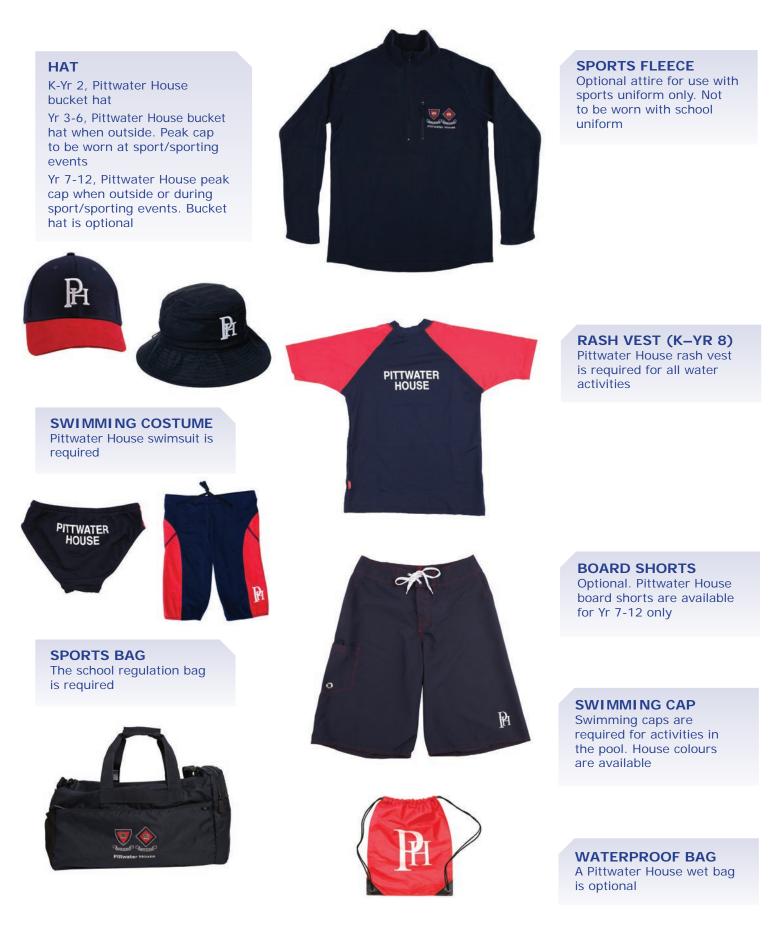

#### HAT

K-Yr 2, Pittwater House bucket hat

Yr 3-6, Pittwater House bucket hat when outside. Peak cap to be worn at sport/sporting events

Yr 7-12, Pittwater House peak cap when outside or during sport/sporting events. Bucket hat is optional

### НАТ

Pittwater House peak cap must be worn at any sporting events by Yr 3-12. Bucket hat to be worn by K-Yr 2 students

# Kindergarten – Year 12 Boys' Sports Accessories