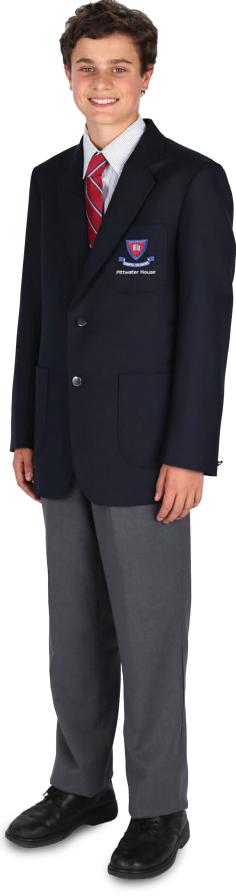

# **TIE** Regulation school tie

LONG TROUSERS Regulation trousers with black belt is optional in Yr 5-6 for winter. Grey or black short socks can be worn

#### SHIRT

Regulation shirt must be worn with appropriate Pittwater house tie. A long sleeved version is optional for winter (Term 2 & 3)

#### **BLAZER**

Fitted school blazer with logo to be worn by students in Yr 1-6. The blazer must be worn to and from school and on excursions during winter (Term 2 & 3)

#### JEWELLERY

No jewellery is allowed except a wrist watch

#### SHORTS

Shorts must be knee length. Wool blend shorts (optional for winter only) are available from the School Shop

#### SOCKS

Pittwater House long socks available from the School Shop. Socks must be worn just below the knee. Garters available

#### SCHOOL SHOES

K-Yr 1, Polished black lace-up or Velcro school shoes are required Yr 2-6, Polished black lace-up school shoes are required