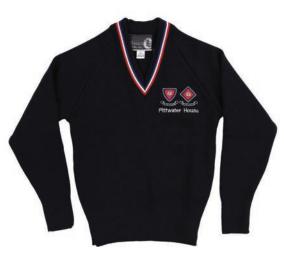

#### JUMPER

Winter uniform includes Pittwater House regulation V-neck jumper

**Pittwater House** 

**BELT** Regulation black belt Yr 7-12

**ART SMOCK** Is required for students from K-Yr 6

**SCARF** Pittwater House scarf is optional