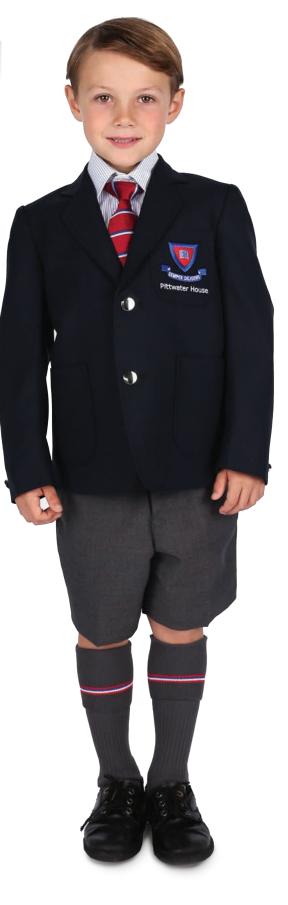

#### **BLAZER**

Fitted school blazer with logo to be worn by students in Yr 1-6. The blazer must be worn to and from school and on excursions during winter (Term 2 & 3)

#### **BLAZER**

Fitted school blazer with logo to be worn by students. The blazer must be worn to and from school and on excursions during winter (Term 2 & 3)

## BLAZER

Fitted school blazer with logo to be worn by students. The blazer must be worn to and from school and on excursions during winter. (Term 2 & 3)