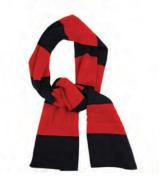

#### **ART SMOCK**

Is required for students from K - Year 6

**SCARF** 

Pittwater House scarf is optional

Hair below the shoulder must be tied back using hair accessories or hair ties or headbands from the uniform shop. No other hair accessories with colour are permitted