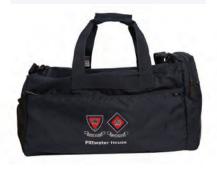

### Kindergarten - Year 12 Girls' Sports Accessories

**SPORTS FLEECE**Optional attire for use with sports uniform only. Not to be worn with school

uniform

**SPORTS BAG**The school regulation bag is required