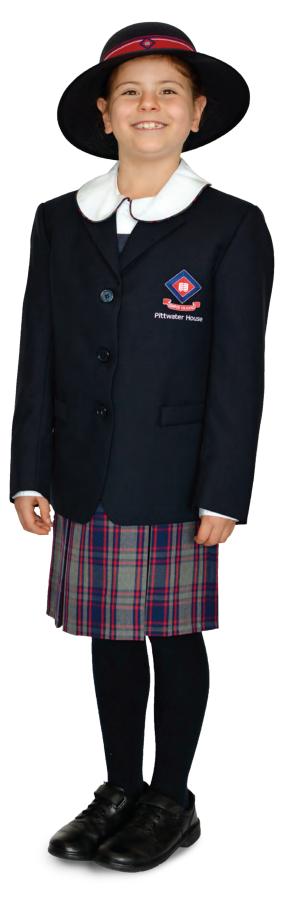

#### **BLAZER**

Fitted school blazer with logo to be worn by students. Year 5 – Year 9 students must wear the blazer to and from school and on excursions during winter (Term 2 & 3)

#### **SKIRTS**

Tartan skirt worn in winter. Length of the skirt should be below the knee

#### **TIGHTS**

Dark navy opaque tights must be worn in winter. Black tights are not acceptable. Tights should be in good condition without holes at all times

#### **SCHOOL SHOES**

Polished black lace up school shoes are required

Most items available from school shop

**Pittwater House** 

#### **BLAZER**

Fitted school blazer with logo to be worn by students. The blazer must be worn to and from school and on excursions during winter (Term 2 & 3)