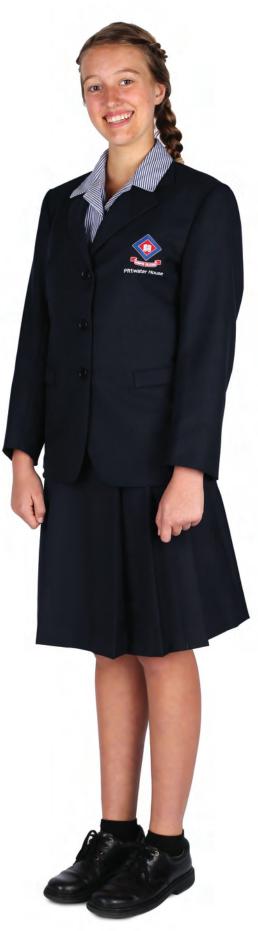

## Year 10 - Year 12 Girls' School Uniform - All Year

#### **BLAZER**

Fitted school blazer with logo to be worn by students. The blazer must be worn to and from school and on excursions during winter (Term 2 & 3)

#### **SHIRT**

Blue & white regulation shirt is part of the senior uniform

#### **SKIRTS**

Length of the skirt must be below the knee

#### SOCKS

Black ankle socks or sockets for summer. Socks with decoration are not permitted.

Navy tights must be worn in winter. Black tights are not acceptable. Stockings should be in good condition without holes at all times

#### **SCHOOL SHOES**

Polished black lace up school shoes are required

Most items available from school shop

**Pittwater House** 