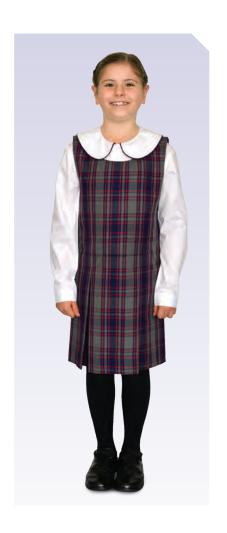

#### **SCHOOL TUNICS**

Length must be below the knee

#### SOCKS

Long blue socks for K- Yr 2 in winter
Yr 3- Yr 6 are required to wear navy tights in winter. Black tights are not acceptable. Tights should be in good condition without holes at all times

#### **SCHOOL SHOES**

Kindergarten – Yr 1
Polished black lace-up or
Velcro school shoes are
required
Yr 2 – Yr 4, Polished black
lace up school shoes are
required