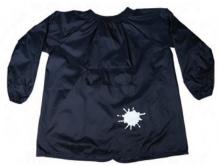

#### **ART SMOCK**

Is required for students from K - Year 6

**SCARF** 

Pittwater House scarf is optional

Hair below the shoulder must be tied back using hair accessories or hair ties or headbands from the uniform shop. No other hair accessories with colour are permitted