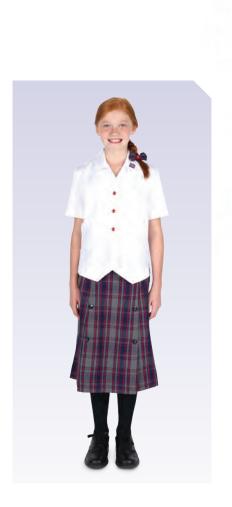

# Kindergarten - Year 4 Girls' School Uniform - Summer

#### **SCHOOL DRESS**

Length must be below the knee

#### **SOCKS**

White socks for girls (not stocked by the school shop) for summer. Ankle socks need to be turned down. Coloured socks or socks with decoration are not permitted

#### **SCHOOL SHOES**

Kindergarten – Yr 1 Polished black lace-up or velcro school shoes are required Yr 2 – Yr 4, Polished black lace up school shoes are required