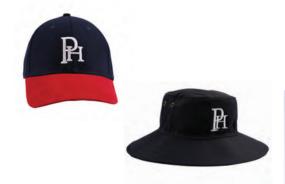

#### **SCHOOL BACK PACK** Uniform includes the school regulation bags

**LIBRARY BAG** The school regulation bags are required

**HAT** 

Pittwater House wide brimmed hat is required for students up until Year 6. Pittwater House peak cap must be worn when outside for Years 7 - Year 12. The peak cap can be worn by all students during sport or at any sporting events. School straw dress hats are optional. Bucket hat can be worn during recess and lunch only

#### HAT

Pittwater House peak cap must be worn at any sporting events Year 4 – Year 12. Wide brimmed hat to be worn by Kindergarten – Year 3 students