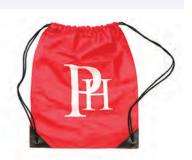

### Kindergarten - Year 12 Girls' Sports Accessories

**SPORTS FLEECE**Optional attire for use with sports uniform only. Not to be worn with school

uniform

**SPORTS BAG**The school regulation bag is required

**WATERPROOF BAG**Wet bag is optional

P