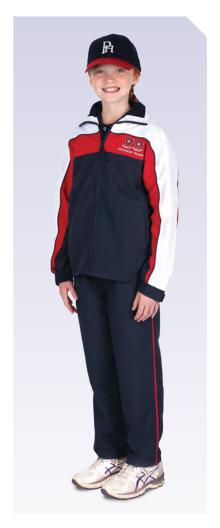

# Kindergarten - Year 12 Girls' Sports Uniform

#### **SPORT SHOES**

Shoes should be predominantly white lace-up trainers. No bright coloured trainers or laces allowed

**TRACKSUIT**Suitably sized and zips in working order

\*\*Sports Uniforms should not be worn coming to school or going home from school unless permission has been granted.