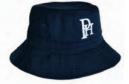

#### **SCHOOL BACK PACK** Uniform includes the school regulation bags

**LIBRARY BAG** The school regulation bags are required

**HAT** 

Pittwater House wide brimmed hat is required for students up until Year 6. Pittwater House peak cap must be worn when outside for Years 7 - Year 12. The peak cap can be worn by all students during sport or at any sporting events. School straw dress hats are optional. Bucket hat can be worn during recess and lunch only