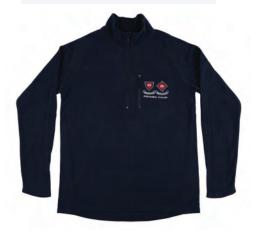

#### **SPORTS FLEECE**

Optional attire for use with sports uniform only. Not to be worn with school uniform

### Kindergarten - Year 12 Girls' Sports Accessories

**SPORTS FLEECE**Optional attire for use with sports uniform only. Not to be worn with school

uniform

**SPORTS BAG**The school regulation bag is required