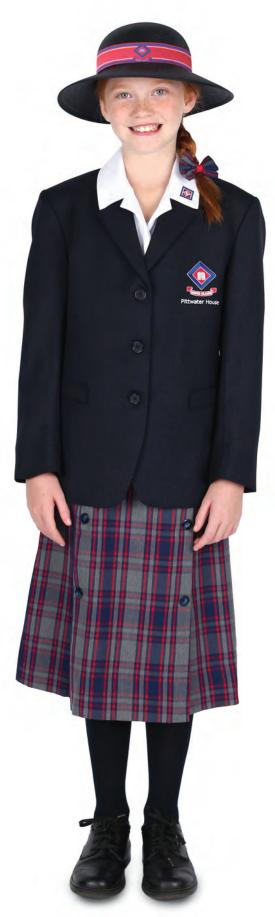

### Year 5 - Year 9 Girls' School Uniform - Winter

#### **BLAZER**

Fitted school blazer with logo to be worn by students. Year 5 – Year 9 students must wear the blazer to and from school and on excursions during winter (Term 2 & 3)

#### **SCHOOL TUNICS**

Length must be below the knee

#### **SHIRT**

White regulation Pittwater House shirt is part of winter uniform

#### **SKIRTS**

Tartan skirt worn in winter. Length of the skirt should be below the knee

#### **TIGHTS**

Dark navy opaque tights must be worn in winter. Black tights are not acceptable. Tights should be in good condition without holes at all times

#### **SCHOOL SHOES**

Polished black lace up school shoes are required

Most items available from school shop

**Pittwater House** 

#### **SCHOOL BACK PACK** Uniform includes the school regulation bags

**LIBRARY BAG** The school regulation bags are required

**HAT** 

Pittwater House wide brimmed hat is required for students up until Year 6. Pittwater House peak cap must be worn when outside for Years 7 - Year 12. The peak cap can be worn by all students during sport or at any sporting events. School straw dress hats are optional. Bucket hat can be worn during recess and lunch only