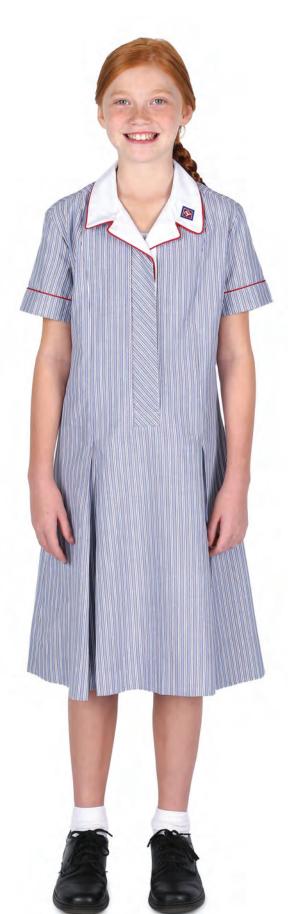

#### **DRESS**

Blue striped dress worn in summer. Length of dress must be below the knee

#### **SOCKS**

White socks for girls (not stocked by the school shop) for summer. Ankle Socks need to be turned down. Ankle socks or socks with decoration are not permitted

#### **SCHOOL SHOES**

Polished black lace up school shoes are required