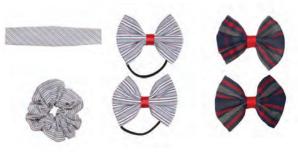

#### **HAIR**

Must be worn off the face. Hair below the shoulder must be tied back using navy blue hair accessories or ribbons from the uniform shop. No other hair accessories with colour are permitted. Artificially coloured hair is not permitted. Hair should be neat and tidy at all times

#### **HAIR**

Must be worn off the face. Hair below the shoulder must be tied back using navy blue hair accessories or ribbons from the uniform shop. No other hair accessories with colour are permitted. Artifically coloured hair is not permitted. Hair should be neat and tidy at all times