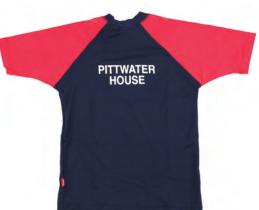

#### **RASH VEST (K-YR 8)**

Pittwater House rash vest is required for all water activities. Rash vest and bikini bottom required for years K-2