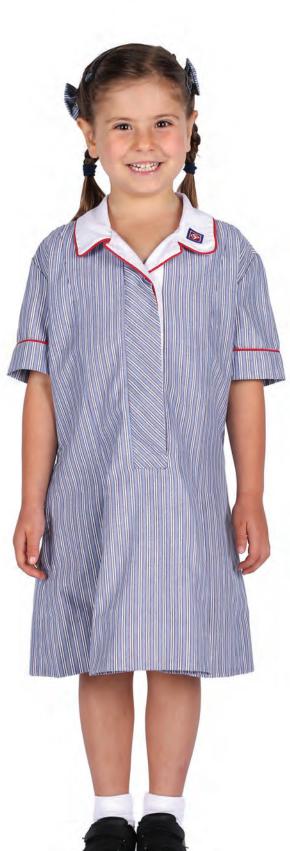

#### **SCHOOL DRESS**

Length must be below the knee

#### **SOCKS**

White socks for girls (not stocked by the school shop) for summer. Ankle socks need to be turned down. Coloured socks or socks with decoration are not permitted

#### **SCHOOL SHOES**

Kindergarten – Yr 1 Polished black lace-up or velcro school shoes are required Yr 2 – Yr 4, Polished black lace up school shoes are required