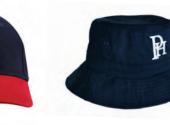

#### HAT

Pittwater House wide brimmed hat is required for students up until Year 6. Pittwater House peak cap must be worn when outside for Years 7 – Year 12. The peak cap can be worn by all students during sport or at any sporting events. Bucket hat can be worn during recess and lunch only