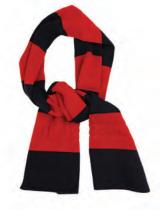

### JUMPER

Winter uniform includes Pittwater House regulation V-neck jumper

**Pittwater House** 

**BELT** Regulation black belt Year 7-12

**ART SMOCK** Is required for students from K – Year 6

**SCARF** Pittwater House scarf is optional