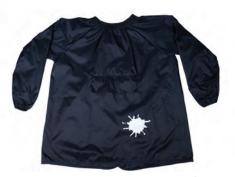

### JUMPER

Winter uniform includes Pittwater House regulation V-neck jumper

**Pittwater House** 

**BELT** Regulation black belt Year 7-12

**ART SMOCK** Is required for students from K – Year 6

**SCARF** Pittwater House scarf is optional