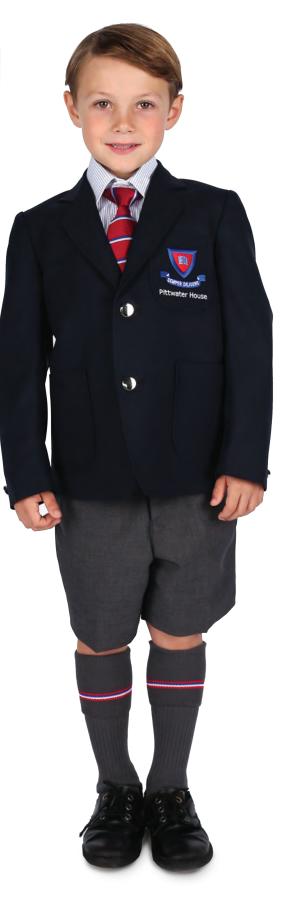

### **BLAZER**

Fitted school blazer with logo to be worn by students in Year 1 – Year 6. The blazer must be worn to and from school and on excursions during winter (Term 2 & 3)

# SHORTS

Shorts must be knee length. Also available from the school shop wool blend which is optional

### SOCKS

Pittwater House long socks available from the school shop. Socks must be worn just below the knee