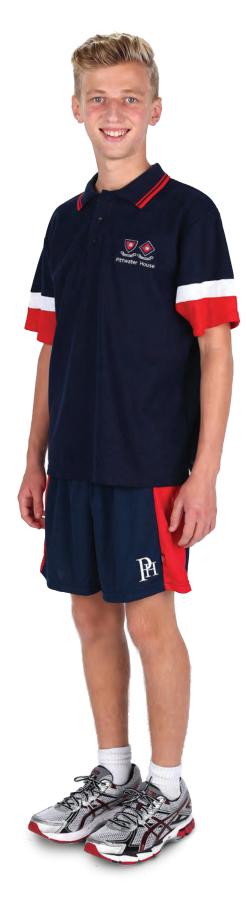

### **SPORT POLO SHIRT** With school logo can be worn out over shorts

# SHORTS

With school logo. Length must be just above the knee

SOCKS

White socks for boys. Ankle socks need to be turned down

# **SPORT SHOES**

Shoes should be predominantly white lace-up trainers. No bright coloured trainers are allowed for Junior School students. Senior School shoes should be predominantly white.\* Only sport/trainer to be worn no casual flat soled sneakers