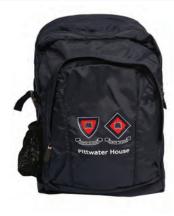

### SOCKS

Regulation Pittwater House long socks worn with shorts. Socks must be worn just below the knee

SCHOOL SHOES Polished black lace up school shoes are required

**SCHOOL BACK PACK** Uniform includes the school regulation bag