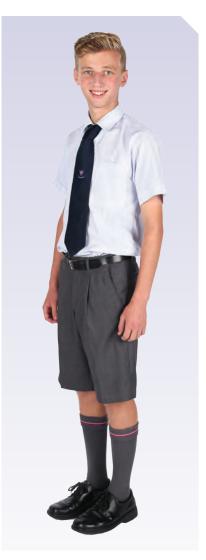

# Year 7 - Year 9 Boys' School Uniform - All year

**TIE** Regulation school tie

**JEWELLERY** No jewellery is allowed except a wrist watch

### SHORTS

Optional. Regulation school shorts with black belt. Shorts must be knee length. Grey or black short socks can be worn

LONG TROUSERS Optional. Regulation school trousers with black belt

### SHIRT

Regulation short sleeve shirt must be worn with appropriate Pittwater House tie

**SCHOOL SHOES** Polished black lace up school shoes are required.