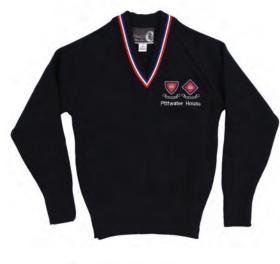

### JUMPER

Winter uniform includes Pittwater House regulation V-neck jumper

**Pittwater House** 

**BELT** Regulation black belt Year 7-12

**ART SMOCK** Is required for students from K – Year 6

**SCARF** Pittwater House scarf is optional