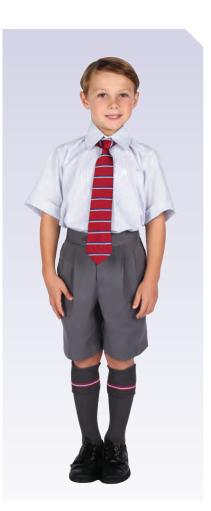

# **TIE** Regulation school tie

**LONG TROUSERS** Regulation trousers with black belt is optional in Yr 5 & Yr 6 for winter. Grey or black short socks

can be worn

### SHIRT

Shirt must be worn with appropriate Pittwater House tie. Blue/White long sleeved shirt is optional for winter

# SHORTS

Shorts must be knee length. Also available from the school shop wool blend which is optional

### SOCKS

Pittwater House long socks available from the school shop. Socks must be worn just below the knee

# SCHOOL SHOES

Kindergarten – Yr 1 Polished black lace-up or velcro school shoes are required. Y 2 – Yr 6, Polished black lace up school shoes are required