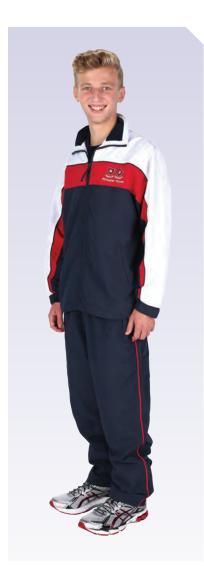

# Kindergarten – Year 12 Boys' Sports Uniform

**TRACKSUIT** Suitably sized with zips in working order

\*\*Sports Uniforms should not be worn coming to school or going home unless permission has been granted.

#### Most items available from school shop

ΗΑΤ

Pittwater House peak cap must be worn when outside or at any sporting events

### **SPORT POLO SHIRT** With school logo can be worn out over shorts

# SHORTS

With school logo. Length must be just above the knee

SOCKS

White socks for boys. Ankle socks need to be turned down

# **SPORT SHOES**

Shoes should be predominantly white lace-up trainers. No bright coloured trainers are allowed for Junior School students. Senior School shoes should be predominantly white.\* Only sport/trainer to be worn no casual flat soled sneakers