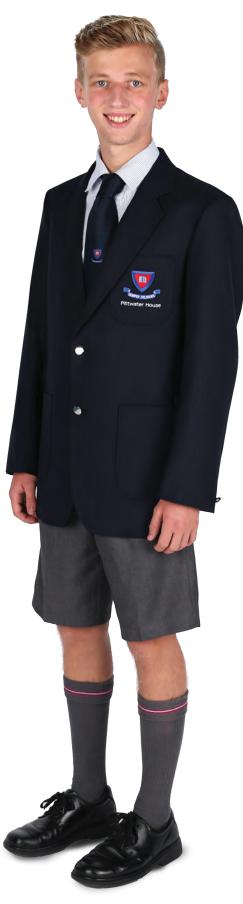

# **BLAZER**

Fitted school blazer with logo to be worn by students. The blazer must be worn to and from school and on excursions during winter (Term 2 & 3)

SOCKS

Regulation Pittwater House long socks worn with shorts. Socks must be worn just below the knee