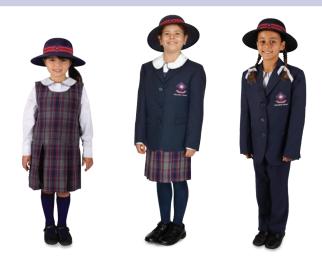

### **Kindergarten - Year 4 Girls**

#### WINTER (Terms 2 & 3)

- White long sleeve shirt with tartan tunic and navy long socks for K-Y2 or navy opaque tights for Y3-4, **OR**
- White long sleeve shirt with navy tailored pants and white socks *WITH*
- Black leather velcro strap school shoes for K-Y1 and black leather lace-up school shoes for Y2-4
- School blazer for Y1-4

### Year 5 - Year 9 Girls

### Year 10 - Year 12 Girls