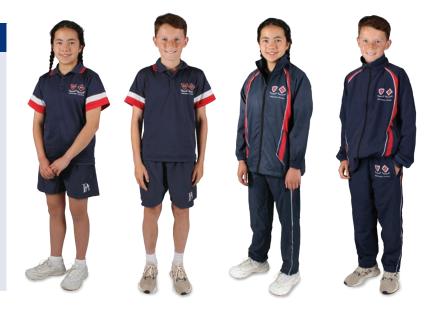

# **Pittwater House Uniform Sport Uniform and Accessories - Unisex**

#### **KINDERGARTEN - YEAR 12**

- Sport polo shirt
- Sport shorts
- Tracksuit
- White ankle socks
- Trainers (predominantly white for junior school, no bright colours or casual footwear)
- Bucket hat (K-Y2) or cap (optional for Year 3 onwards)