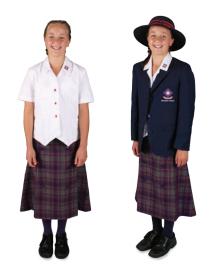

### Year 5 - Year 9 Girls

#### SUMMER (Terms 1 & 4)

- Summer dress, OR
- White short sleeved shirt with navy tailored shorts, **WITH**
- White ankle socks and black leather lace-up school shoes

#### WINTER (Terms 2 & 3)

- White short sleeve shirt with tartan skirt and navy opaque tights **OR**
- White short sleeved shirt with navy tailored pants and white ankle socks, *WITH*
- Black leather lace-up school shoes
- School blazer