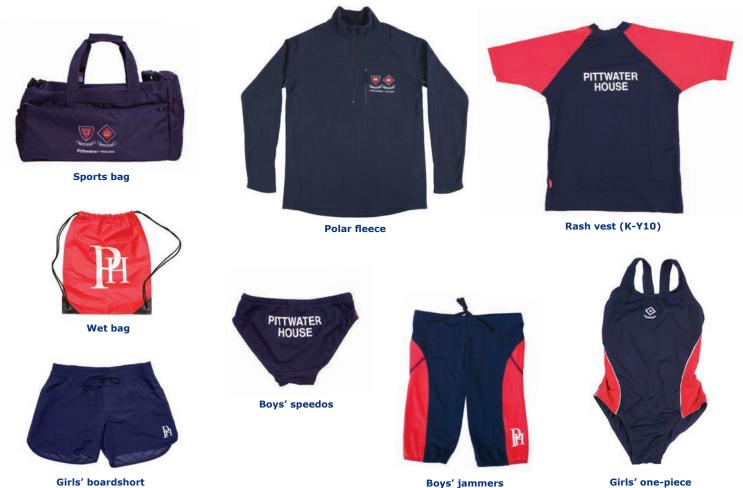

**Sport Accessories** 

**Boys' jammers** 

All uniform garments and accessories are available at the school shop