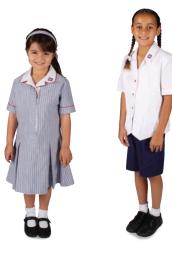

### **Kindergarten - Year 4 Girls**

#### SUMMER (Terms 1 & 4)

#### • Summer dress, OR

- White short sleeve shirt with navy tailored shorts, **WITH**
- White ankle socks and black leather velcro strap school shoes for K-Y1 and black leather lace-up school shoes for Year 2 onwards

### Kindergarten - Year 12 Boys

#### ALL YEAR

- Pinstriped short sleeved shirt (long sleeved version optional in winter for K-Y6)
- School tie (different ties for K-Y6, Y7-9 or Y10-12. Elastic ties available for K-Y2)
- Grey tailored shorts (long pants optional in winter), **WITH**
- Grey Pittwater House socks (short socks for Term 1 & 4, long socks for Term 2 & 3)
- Black leather school shoes (velcro strap school shoes for K-Y1 and black leather lace-up school shoes from Year 2 onwards)
- School blazer (required in winter for Y1-12)