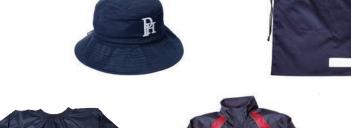

ACCESSORIES

#### REQUIRED

- Pittwater House bag
- Pittwater House bucket hat
- Library bag
- Art smock
- Rain jacket

# **Pittwater House Uniform**

Accessories

School bag (various sizes available)

Jumper

Rain jacket

Library bag

Art smock

Winter scarf

Girls' straw hat

Cap (Year 3 onwards)

Bucket hat