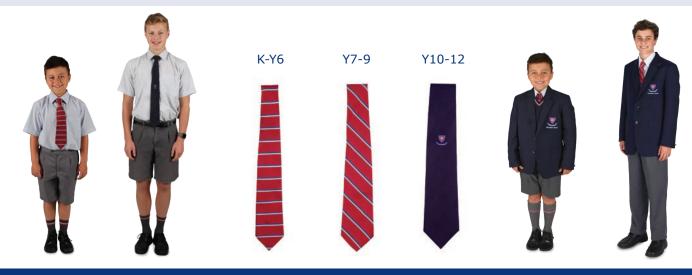

### Kindergarten - Year 12 Boys

#### ALL YEAR

- Pinstriped short sleeved shirt (long sleeved version optional in winter for K-Y6)
- School tie (different ties for K-Y6, Y7-9 or Y10-12. Elastic ties available for K-Y2)
- Grey tailored shorts (long pants optional in winter), **WITH**
- Grey Pittwater House socks (short socks for Term 1 & 4, long socks for Term 2 & 3)
- Black leather school shoes (velcro strap school shoes for K-Y1 and black leather lace-up school shoes from Year 2 onwards)
- School blazer (required in winter for Y1-12)