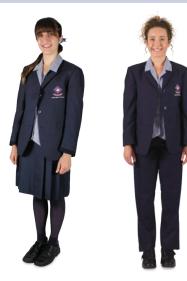

### Year 10 - Year 12 Girls

#### SUMMER (Terms 1 & 4)

- Blue and white striped short sleeve shirt, WITH
- Navy skirt, OR
- Navy tailored shorts, WITH
- Black ankle socks and black leather school shoes

#### WINTER (Terms 2 & 3)

- Blue and white striped short sleeve shirt, WITH
- Navy skirt and navy opaque tights, OR
- Navy tailored pants and black ankle socks, WITH
- Black leather school shoes
- School blazer