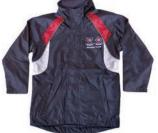

# **Pittwater House Uniform**

Accessories

School bag (various sizes available)

Jumper

Rain jacket

Library bag

Art smock

Winter scarf