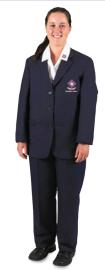

### Year 10 - Year 12 Girls

#### WINTER (Terms 2 & 3)

- Blue and white striped short sleeve shirt, WITH
- Navy skirt and navy opaque tights, OR
- Navy tailored pants and black ankle socks, WITH
- Black leather school shoes
- School blazer