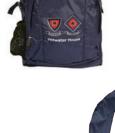

#### REQUIRED

- Pittwater House bag
- Pittwater House bucket hat
- Library bag
- Art smock
- Rain jacket

# **Pittwater House Uniform**

Accessories

School bag (various sizes available)

Jumper

Rain jacket

Library bag

Art smock

Winter scarf