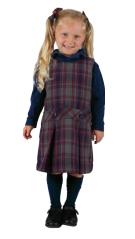

#### WINTER (Terms 2 & 3)

- White long sleeve shirt with tartan tunic and navy long socks for K-Y2 or navy opaque tights for Y3-4, **OR**
- White long sleeve shirt with navy tailored pants and white socks *WITH*
- Black leather velcro strap school shoes for K-Y1 and black leather lace-up school shoes for Y2-4
- School blazer for Y1-4