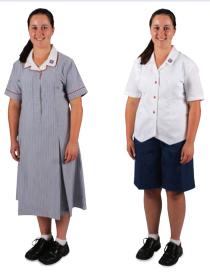

## **Early Childhood Centre Uniforms**

| SUMMER (Terms 1 & 4)                                 | WINTER (Terms 2 & 3)                                                                                                                          |
|------------------------------------------------------|-----------------------------------------------------------------------------------------------------------------------------------------------|
| <b>GIRLS</b>                                         | <b>GIRLS</b>                                                                                                                                  |
| Summer dress with white ankle socks and black velcro | Navy long sleeve polo with tartan tunic, polar fleece, long                                                                                   |
| strap school shoes                                   | navy socks and black velcro strap school shoes                                                                                                |
| <b>BOYS</b>                                          | <b>BOYS</b>                                                                                                                                   |
| Navy short sleeve polo with grey shorts, short grey  | Navy long sleeve polo, grey shorts, polar fleece,                                                                                             |
| socks and black velcro strap school shoes            | long grey socks and black velcro strap school shoes                                                                                           |
|                                                      | <b>UNISEX OPTION</b><br>Long sleeve polo shirt with navy tracksuit pants, polar<br>fleece, white ankle socks and white velcro strap sandshoes |