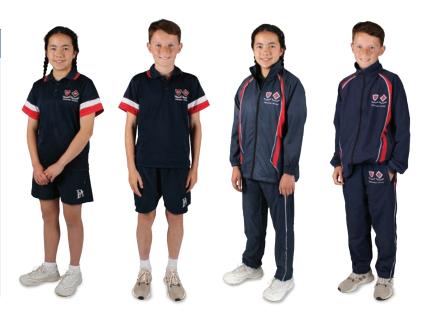

## **Sport Uniform and Accessories - Unisex**

### **KINDERGARTEN - YEAR 12**

- Sport polo shirt
- Sport shorts
- Tracksuit
- · White ankle socks
- Trainers (predominantly white, no bright colours or casual footwear)
- Bucket hat (K-Y2) or cap (optional for Year 3 onwards)