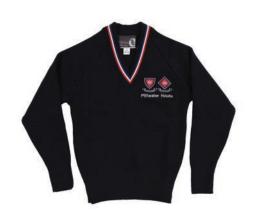

## **Accessories**

School bag (various sizes available)

Jumper

Rain jacket

Library bag

Art smock

Winter scarf

Girls' straw hat