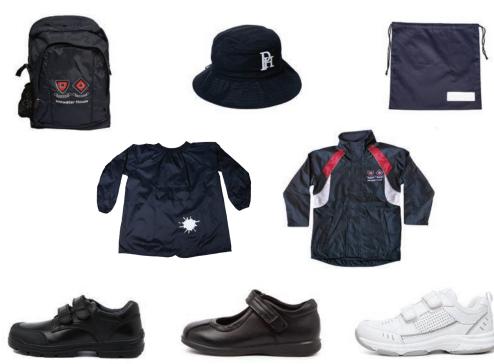

#### **REQUIRED**

- Pittwater House bag
- Pittwater House bucket hat
- Library bag
- Art smock
- Rain jacket

#### **OPTIONAL**

 Hair ties, headbands and ribbons (school fabric)

**Examples of required school shoes or sandshoes** (not sold in school shop)

**Pittwater House** 