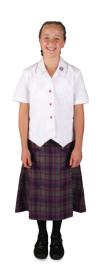

### WINTER (Terms 2 & 3)

- White short sleeve shirt with tartan skirt and navy opaque tights OR
- White short sleeved shirt with navy tailored pants and white ankle socks, *WITH*
- Black leather lace-up school shoes
- School blazer