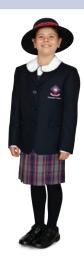

### WINTER (Terms 2 & 3)

- White short sleeve shirt with tartan skirt and navy opaque tights OR
- White short sleeved shirt with navy tailored pants and white ankle socks, *WITH*
- Black leather lace-up school shoes
- School blazer

### WINTER (Terms 2 & 3)

- Blue and white striped short sleeve shirt, WITH
- Navy skirt and navy opaque tights, OR
- Navy tailored pants and black ankle socks, WITH
- Black leather school shoes
- School blazer