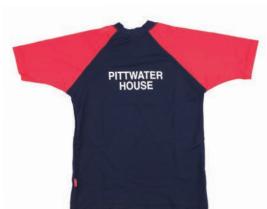

## **Sport Accessories**

Sports bag

Wet bag

Girls' boardshort

**Polar fleece** 

Rash vest (K-Y10)

Boys' speedos

Swimming skins