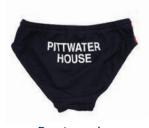

## **Sport Accessories**

Sports bag

Wet bag

Girls' boardshort

**Polar fleece** 

Rash vest (K-Y10)

Boys' speedos

Swimming skins