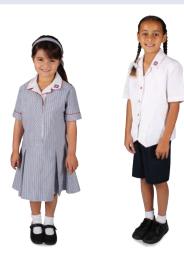

### SUMMER (Terms 1 & 4)

- Summer dress, OR
- White short sleeve shirt with navy tailored shorts, **WITH**
- White ankle socks and black leather velcro strap school shoes for K-Y1 and black leather lace-up school shoes for Year 2 onwards

### SUMMER (Terms 1 & 4)

- Summer dress, OR
- White short sleeved shirt with navy tailored shorts,
   WITH
- White ankle socks and black leather lace-up school shoes

### SUMMER (Terms 1 & 4)

- Blue and white striped short sleeve shirt, WITH
- Navy skirt, OR
- Navy tailored shorts, WITH
- Black ankle socks and black leather school shoes