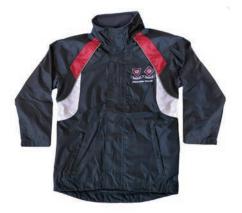

#### **REQUIRED**

- Pittwater House bag
- Pittwater House bucket hat
- Library bag
- Art smock
- Rain jacket

## **Accessories**

School bag (various sizes available)

Jumper

Rain jacket

Library bag

Art smock

Winter scarf

Girls' straw hat