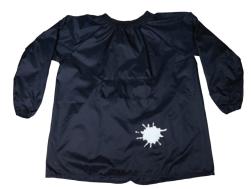

#### **REQUIRED**

- Pittwater House bag
- Pittwater House bucket hat
- Library bag
- Art smock
- Rain jacket

## **Accessories**

School bag (various sizes available)

Jumper

Rain jacket

Library bag

Art smock

Winter scarf

Girls' straw hat