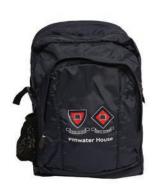

#### **REQUIRED**

- Pittwater House bag
- Pittwater House bucket hat
- Library bag
- Art smock
- Rain jacket

## **Accessories**

School bag (various sizes available)

Jumper

Rain jacket

Library bag

Art smock

Winter scarf

Girls' straw hat