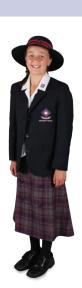

### WINTER (Terms 2 & 3)

- White long sleeve shirt with tartan tunic and navy long socks for K-Y2 or navy opaque tights for Y3-4, OR
- White long sleeve shirt with navy tailored pants and white socks WITH
- Black leather velcro strap school shoes for K-Y1 and black leather lace-up school shoes for Y2-4
- School blazer for Y1-6

### WINTER (Terms 2 & 3)

- White short sleeve shirt with tartan skirt and navy opaque tights OR
- White short sleeved shirt with navy tailored pants and white ankle socks, *WITH*
- Black leather lace-up school shoes
- School blazer