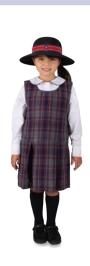

### WINTER (Terms 2 & 3)

- White long sleeve shirt with tartan tunic and navy long socks for K-Y2 or navy opaque tights for Y3-4, OR
- White long sleeve shirt with navy tailored pants and white socks WITH
- Black leather velcro strap school shoes for K-Y1 and black leather lace-up school shoes for Y2-4
- School blazer for Y1-6