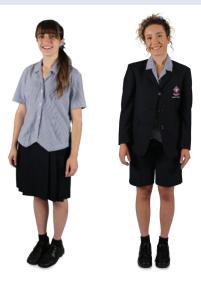

Year 5 - Year 9 Girls

### SUMMER (Terms 1 & 4)

- Summer dress, OR
- White short sleeved shirt with navy tailored shorts,
   WITH
- White ankle socks and black leather lace-up school shoes

### WINTER (Terms 2 & 3)

- White short sleeve shirt with tartan skirt and navy opaque tights OR
- White short sleeved shirt with navy tailored pants and white ankle socks, *WITH*
- Black leather lace-up school shoes
- School blazer

**Pittwater House** 

Year 10 - Year 12 Girls