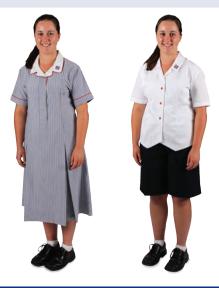

### WINTER (Terms 2 & 3)

- White long sleeve shirt with tartan tunic and navy long socks for K-Y2 or navy opaque tights for Y3-4, OR
- White long sleeve shirt with navy tailored pants and white socks WITH
- Black leather velcro strap school shoes for K-Y1 and black leather lace-up school shoes for Y2-4
- School blazer for Y1-6

### WINTER (Terms 2 & 3)

- White short sleeve shirt with tartan skirt and navy opaque tights OR
- White short sleeved shirt with navy tailored pants and white ankle socks, *WITH*
- Black leather lace-up school shoes
- School blazer