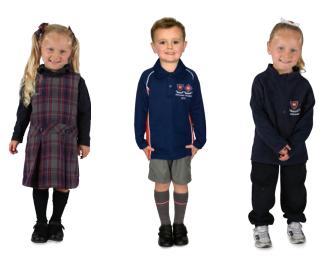

### SUMMER (Terms 1 & 4)

- Summer dress, OR
- White short sleeve shirt with navy tailored shorts, **WITH**
- White ankle socks and black leather velcro strap school shoes for K-Y1 and black leather lace-up school shoes for Year 2 onwards

### WINTER (Terms 2 & 3)

- White long sleeve shirt with tartan tunic and navy long socks for K-Y2 or navy opaque tights for Y3-4, OR
- White long sleeve shirt with navy tailored pants and white socks WITH
- Black leather velcro strap school shoes for K-Y1 and black leather lace-up school shoes for Y2-4
- School blazer for Y1-6

### **ALL YEAR**

- Pinstriped short sleeved shirt (long sleeved version optional in winter)
- School tie (different ties for K-Y6, Y7-9 or Y10-12. Elastic ties available for K-2)
- Grey tailored shorts (long pants optional in winter), WITH
- Grey Pittwater House socks (short socks for Term 1 & 4, long socks for Term 2 & 3)
- Black leather school shoes (velcro strap school shoes for K-Y1 and black leather lace-up school shoes from Year 2 onwards onwards)
- School blazer (required in winter for Y1-12)