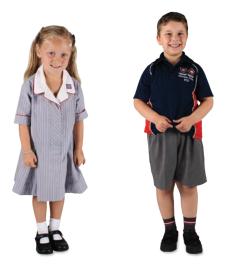

## **Early Childhood Centre Uniforms**

| SUMMER (Terms 1 & 4)                                                                                | WINTER (Terms 2 & 3)                                                                                             |
|-----------------------------------------------------------------------------------------------------|------------------------------------------------------------------------------------------------------------------|
| GIRLS Summer dress with white ankle socks and black velcro strap school shoes                       | GIRLS Navy long sleeve polo with tartan tunic, polar fleece, long navy socks and black velcro strap school shoes |
| BOYS  Navy short sleeve polo with grey shorts, short grey socks and black velcro strap school shoes | BOYS Navy long sleeve polo, grey shorts, polar fleece, long grey socks and black velcro strap school shoes       |
|                                                                                                     |                                                                                                                  |

### **UNISEX OPTION**

Long sleeve polo shirt with navy tracksuit pants, polar fleece, white ankle socks and white velcro strap sandshoes