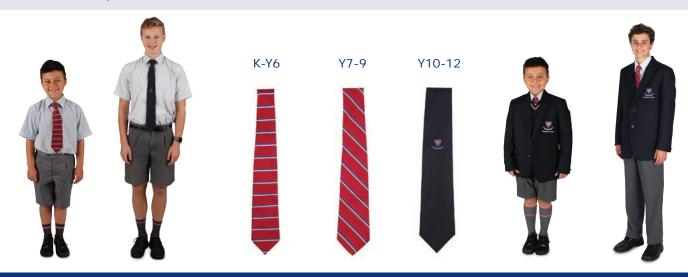

Kindergarten - Year 12 Boys

### **ALL YEAR**

- Pinstriped short sleeved shirt (long sleeved version optional in winter)
- School tie (different ties for K-Y6, Y7-9 or Y10-12. Elastic ties available for K-2)
- Grey tailored shorts (long pants optional in winter), WITH
- Grey Pittwater House socks (short socks for Term 1 & 4, long socks for Term 2 & 3)
- Black leather school shoes (velcro strap school shoes for K-Y1 and black leather lace-up school shoes from Year 2 onwards onwards)
- School blazer (required in winter for Y1-12)