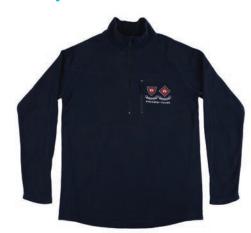

## **Sport Accessories**

Sports bag

Wet bag

Girls' boardshort

**Polar fleece** 

Rash vest (K-Y10)

Boys' speedos

Swimming skins