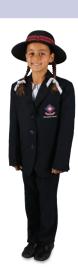

Kindergarten - Year 12 Boys

### **ALL YEAR**

- Pinstriped short sleeved shirt (long sleeved version optional in winter)
- School tie (different ties for K-Y6, Y7-9 or Y10-12. Elastic ties available for K-2)
- Grey tailored shorts (long pants optional in winter), WITH
- Grey Pittwater House socks (short socks for Term 1 & 4, long socks for Term 2 & 3)
- Black leather school shoes (velcro strap school shoes for K-Y1 and black leather lace-up school shoes from Year 2 onwards onwards)
- School blazer (required in winter for Y1-12)