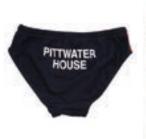

### RASH VEST (K-YR 9)

Pittwater House rash vest is required for all water activities. Rash vest and bikini bottom required for K-Yr 2