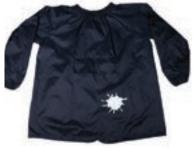

# **HAT**Pittwater House bucket hat must be worn whenever outside

**SCHOOL BACK PACK** School regulation bags are required

**ART SMOCK** Is required

RAINCOAT/PONCHO
A navy raincoat is mandatory.
Branded Pittwater House
rain jackets and plain navy
ponchos available from the
School Shop

### **RAINCOAT**

Pittwater House raincoat is optional

**ART SMOCK**Is required for students from K-Yr 6

**LIBRARY BAG**The school regulation bags are required

LONG PANTS

Tailored navy pants are optional for girls in Yr 5-12 as part of the Winter uniform only (Term 2 & 3). Purchase only from the School Shop