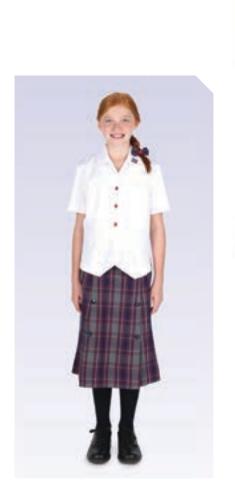

### Year 5 - Year 9 Girls' School Uniform - Winter

### **SHIRT**

White regulation Pittwater House shirt is part of winter uniform

#### **SKIRTS**

Tartan skirt worn in winter. Length of the skirt should be below the knee