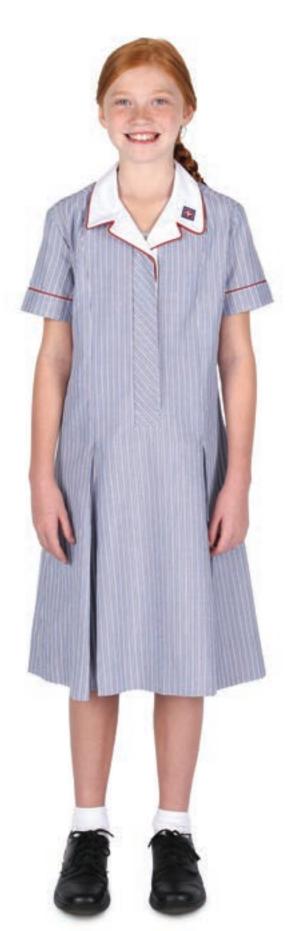

### Year 5 - Year 9 Girls' School Uniform - Summer

### **DRESS**

Blue striped dress worn in summer. Length of dress must be below the knee

#### **SOCKS**

White socks for girls (not stocked by the School Shop) for summer. Ankle Socks need to be turned down. Ankle socks or socks with decoration are not permitted