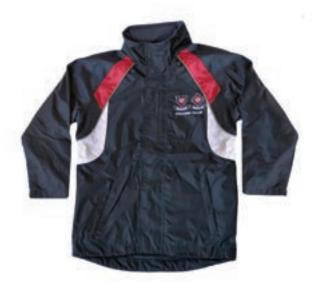

# **HAT**Pittwater House bucket hat must be worn whenever outside

**SCHOOL BACK PACK** School regulation bags are required

**ART SMOCK** Is required

RAINCOAT/PONCHO
A navy raincoat is mandatory.
Branded Pittwater House
rain jackets and plain navy
ponchos available from the
School Shop

### ECC Girls' School Uniform - Winter

**HAT**Pittwater House bucket hat must be worn whenever outside

SCHOOL BACK PACK School regulation bags are required

ART SMOCK
Is required

RAINCOAT/PONCHO
A navy raincoat is mandatory.
Branded Pittwater House
rain jackets and plain navy
ponchos available from the
School Shop

### **ECC Boys' School Uniform**

**HAT**Pittwater House bucket hat must be worn whenever outside

SCHOOL BACK PACK School regulation bags are required

ART SMOCK
Is required

RAINCOAT/PONCHO
A navy raincoat is mandatory.
Branded Pittwater House
rain jackets and plain navy
ponchos available from the
School Shop

### RAINCOAT/PONCHO

A navy raincoat is mandatory. Branded Pittwater House rain jackets and plain navy ponchos available from the School Shop