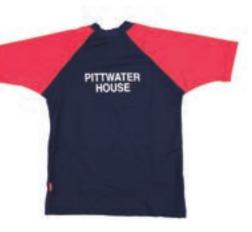

### Kindergarten - Year 12 Girls' Sports Uniform

**SPORT POLO SHIRT** With school logo can be

worn out over shorts

### **SPORT POLO SHIRT**

With school logo can be worn out over shorts