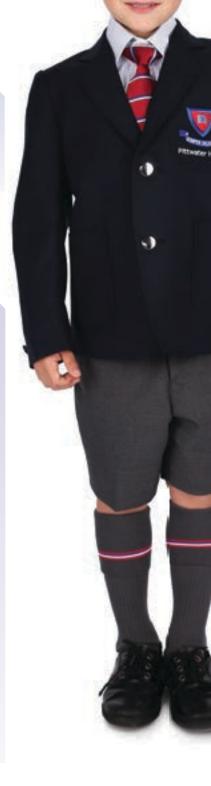

### **BLAZER**

Fitted school blazer with logo to be worn by students in Yr 1-6. The blazer must be worn to and from school and on excursions during winter (Term 2 & 3)

### **SHORTS**

Shorts must be knee length. Wool blend shorts (optional for winter only) are available from the School Shop

### **SOCKS**

Pittwater House long socks available from the School Shop. Socks must be worn just below the knee. Garters available

### SCHOOL SHOES

K-Yr 1, Polished black lace-up or Velcro school shoes are required Yr 2-6, Polished black lace-up school shoes are required

### **SHIRT**

Regulation short sleeve shirt must be worn with appropriate Pittwater House tie