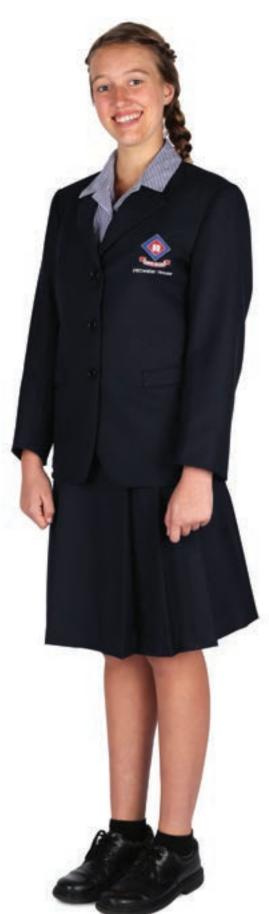

#### **BLAZER**

Fitted school blazer with logo to be worn by students in Yr 1-6. The blazer must be worn to and from school and on excursions during winter (Term 2 & 3)

### **BLAZER**

Fitted school blazer with logo to be worn by students. Yr 5-9 students must wear the blazer to and from school and on excursions during winter (Term 2 & 3)

#### **BLAZER**

Fitted school blazer with logo to be worn by students. The blazer must be worn to and from school and on excursions during winter (Term 2 & 3)

#### **SKIRTS**

Tartan skirt worn in winter. Length of the skirt should be below the knee

### **SKIRTS**

Length of the skirt must be below the knee