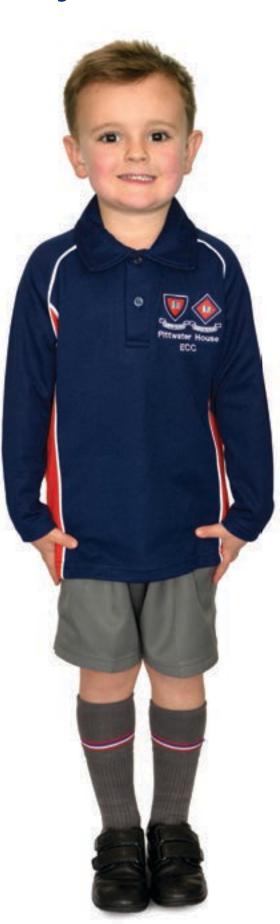

### **ECC Boys' School Uniform**

**HAT**Pittwater House bucket hat must be worn whenever outside

SCHOOL BACK PACK School regulation bags are required

ART SMOCK
Is required

RAINCOAT/PONCHO
A navy raincoat is mandatory.
Branded Pittwater House
rain jackets and plain navy
ponchos available from the
School Shop

#### **SHIRT**

The long sleeve Pittwater House ECC polo shirt is worn in Winter. A short-sleeve version is worn in Summer