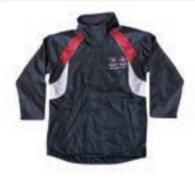

# **HAT**Pittwater House bucket hat must be worn whenever outside

**SCHOOL BACK PACK** School regulation bags are required

**ART SMOCK** Is required

RAINCOAT/PONCHO
A navy raincoat is mandatory.
Branded Pittwater House
rain jackets and plain navy
ponchos available from the
School Shop

### RAINCOAT/PONCHO

A navy raincoat is mandatory. Branded Pittwater House rain jackets and plain navy ponchos available from the School Shop