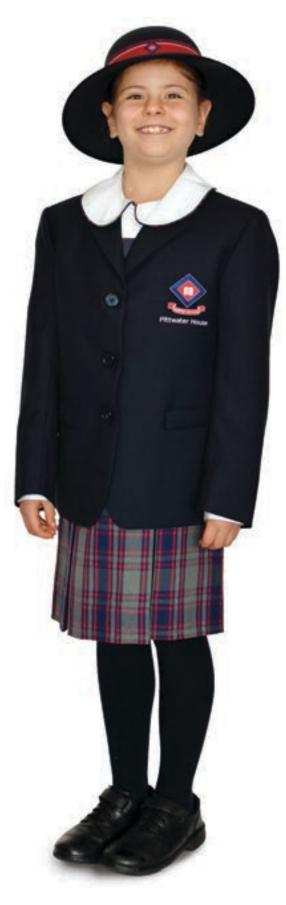

### **BLAZER**

Fitted school blazer with logo to be worn by students. Yr 5-9 students must wear the blazer to and from school and on excursions during winter (Term 2 & 3)

#### **SKIRTS**

Tartan skirt worn in winter. Length of the skirt should be below the knee

#### **BLAZER**

Fitted school blazer with logo to be worn by students. The blazer must be worn to and from school and on excursions during winter (Term 2 & 3)