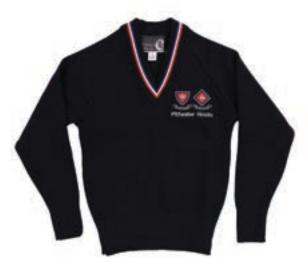

### **JUMPER**

Winter uniform includes Pittwater House regulation V-neck jumper

### **JUMPER**

Winter uniform includes Pittwater House regulation V-neck jumper

**BELT**Regulation black belt
Vr. 7-12

**LIBRARY BAG**The school regulation bags are required