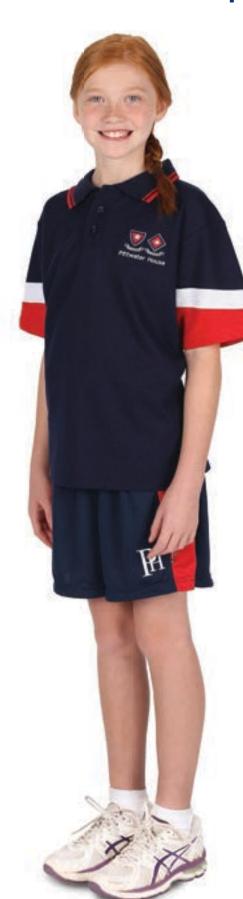

### Kindergarten - Year 12 Girls' Sports Uniform

**SPORT POLO SHIRT** With school logo can be

worn out over shorts

### **SHORTS**

With school logo. Length must be just above the knee

### **SOCKS**

White socks for girls. Anklet style socks acceptable

### **SPORT SHOES**

K-Yr 6, Shoes should be predominantly white lace-up trainers. No bright coloured trainers or laces allowed Yr 7-12, Shoes should be trainers, no colour restrictions. No casual footwear