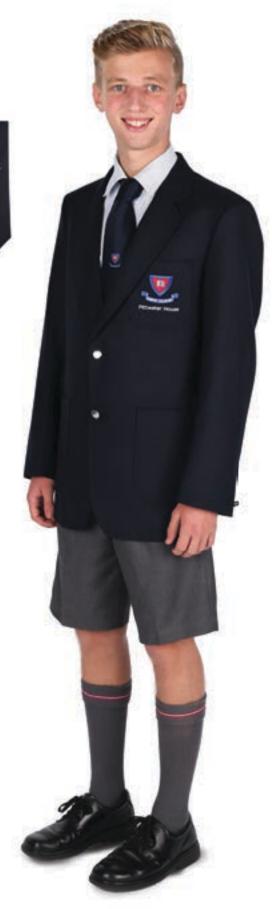

### **BLAZER**

Fitted school blazer with logo to be worn by students. The blazer must be worn to and from school and on excursions during winter (Term 2 & 3)

### Year 7 - Year 9 Boys' School Uniform - All year

### **HAT CHOICE**

Navy blue bucket hat with Pittwater House logo or Pittwater House peak cap must be worn whenever outside

### TIE

Regulation school tie

### **JEWELLERY**

No jewellery is allowed except a wrist watch

#### **SHORTS**

Optional. Regulation school shorts with black belt. Shorts must be knee length

### LONG TROUSERS

Optional. Regulation school trousers with black belt

#### HAIR

Hair must be neat, off the collar, ears and above eyes. Length should be no shorter than a #2 cut. The over use of hair product is not permitted

### **SHIRT**

Regulation short sleeve shirt must be worn with appropriate Pittwater House tie

### **SOCKS**

Regulation Pittwater House long socks worn with shorts. Socks must be worn just below the knee. Grey or black short socks can be worn only with long trousers