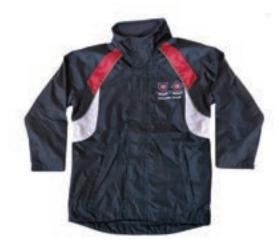

# **HAT**Pittwater House bucket hat must be worn whenever outside

**SCHOOL BACK PACK** School regulation bags are required

**ART SMOCK** Is required

RAINCOAT/PONCHO
A navy raincoat is mandatory.
Branded Pittwater House
rain jackets and plain navy
ponchos available from the
School Shop

### RAINCOAT/PONCHO

A navy raincoat is mandatory. Branded Pittwater House rain jackets and plain navy ponchos available from the School Shop