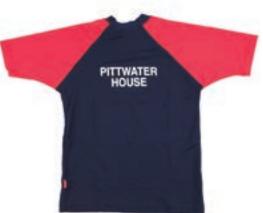

### RASH VEST (K-YR 9)

Pittwater House rash vest is required for all water activities. Rash vest and bikini bottom required for K-Yr 2

### **SPORTS FLEECE**

Optional attire for use with sports uniform only. Not to be worn with school uniform

RASH VEST (K-YR 8)
Pittwater House rash vest is required for all water

activities