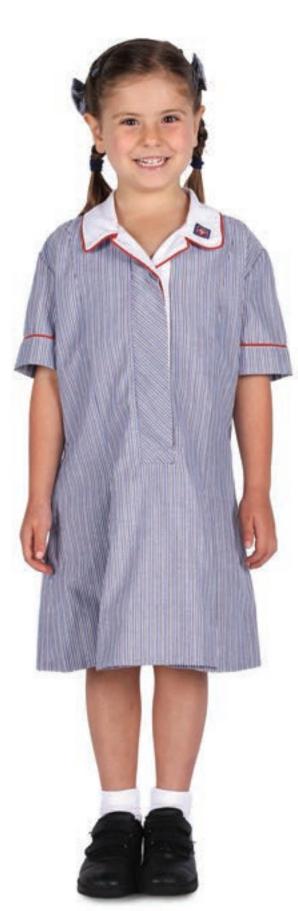

### Kindergarten - Year 4 Girls' School Uniform - Summer

### SCHOOL DRESS Length must be below the knee