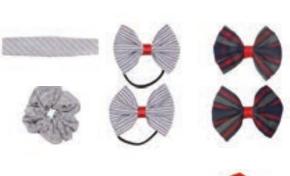

**HAIR** 

Must be worn off the face. Hair below the shoulder must be tied back using navy blue hair accessories or ribbons from the School Shop. No other hair accessories with colour are permitted

**SCHOOL DRESS**Length must be close to the knee

### **HAIR**

Must be worn off the face. Hair below the shoulder must be tied back using navy blue hair accessories or ribbons from the School Shop. No other hair accessories with colour are permitted

### HAIR

Must be worn off the face. Hair below the shoulder must be tied back using navy blue hair accessories or ribbons from the School Shop. No other hair accessories with colour are permitted. Artificially coloured hair is not permitted. Hair should be neat and tidy at all times

#### HAIR

Must be worn off the face. Hair below the shoulder must be tied back using navy blue hair accessories or ribbons from the School Shop. No other hair accessories with colour are permitted. Artificially coloured hair is not permitted. Hair should be neat and tidy at all times

### **HAIR**

Must be worn off the face. Hair below the shoulder must be tied back using navy blue hair accessories or ribbons from the School Shop. No other hair accessories with colour are permitted. Artifically coloured hair is not permitted. Hair should be neat and tidy at all times

### HAIR

Must be worn off the face. Hair below the shoulder must be tied back using navy blue hair accessories or ribbons from the School Shop. No other hair accessories with colour are permitted. Artifically coloured hair is not permitted. Hair should be neat and tidy at all times

#### HAIR

Must be worn off the face. Hair below the shoulder must be tied back using navy blue hair accessories or ribbons from the School Shop. No other hair accessories with colour are permitted. Artifically coloured hair is not permitted. Hair should be neat and tidy at all times