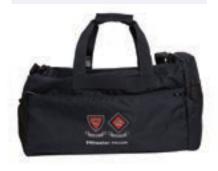

### Kindergarten – Year 12 Girls' Sports Accessories

SPORTS FLEECE
Optional attire for use with sports uniform only. Not to be worn with school uniform

**SPORTS BAG**The school regulation bag is required

### **SPORTS BAG**

The school regulation bag is required