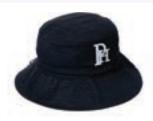

### **HAT**

Navy blue bucket hat with Pittwater House logo must be worn whenever outside. School Straw Hat (optional) may be worn to and from School only

#### **HAT**

Navy blue bucket hat with Pittwater House logo must be worn whenever outside. School Straw Hat (optional) may be worn to and from School only