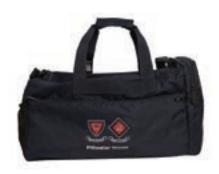

## **SCHOOL BACK PACK**Uniform includes the school regulation bags

### **SPORTS BAG**

The school regulation bag is required