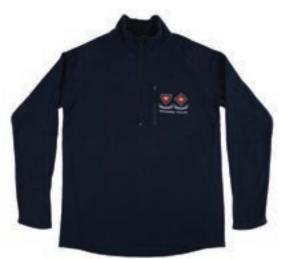

### **SPORTS FLEECE**

Optional attire for use with sports uniform only. Not to be worn with school uniform

### Kindergarten – Year 12 Girls' Sports Accessories

SPORTS FLEECE
Optional attire for use with sports uniform only. Not to be worn with school uniform

**SPORTS BAG**The school regulation bag is required

### **SPORTS FLEECE**

Optional attire for use with sports uniform only. Not to be worn with school uniform

RASH VEST (K-YR 8)
Pittwater House rash vest is required for all water

activities