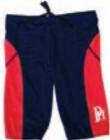

### HAT

Pittwater House peak cap must be worn at any sporting events by Yr 3-12.
Bucket hat to be worn by K-Yr 2 students

**BOARD SHORT (YR 5-12)**Board shorts are optional

## boa

· PA

**BOARD SHORTS**Optional. Pittwater House board shorts are available for Yr 7-12 only