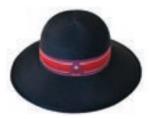

### **HAT**

School Straw Hat (optional) may be worn to and from School

Yr 5-6, Navy blue bucket hat with Pittwater House logo must be worn whenever outside

Yr 7-9, Navy blue bucket hat with Pittwater House logo, or the School Straw Hat or Pittwater House peak cap must be worn whenever outside

#### HAT CHOICE

School Straw Hat (optional) may be worn to and from School. Navy blue bucket hat with Pittwater House logo, Pittwater House peak cap or School Straw Hat must be worn whenever outside