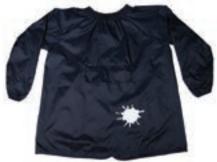

# **HAT**Pittwater House bucket hat must be worn whenever outside

**SCHOOL BACK PACK** School regulation bags are required

**ART SMOCK** Is required

RAINCOAT/PONCHO
A navy raincoat is mandatory.
Branded Pittwater House
rain jackets and plain navy
ponchos available from the
School Shop