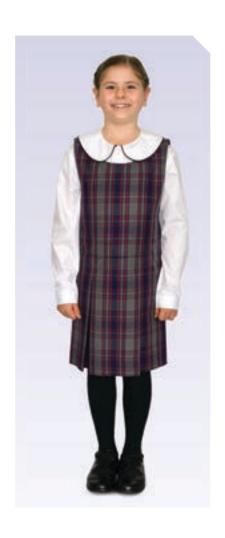

### SCHOOL DRESS Length must be below the knee

### **SCHOOL TUNICS**

Length must be below the knee

#### **SKIRTS**

Tartan skirt worn in winter. Length of the skirt should be below the knee