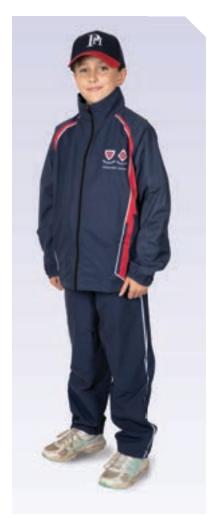

**TRACKSUIT**Suitably sized and zips in working order

\*Sports Uniforms should not be worn coming to school or going home from school unless permission has been granted.

**Pittwater House** 

### HAT CHOICE

Navy blue bucket hat with Pittwater House logo or Pittwater House peak cap must be worn whenever outside

### HAT

Pittwater House peak cap must be worn at any sporting events by Yr 3-12. Bucket hat to be worn by K-Yr 2 students