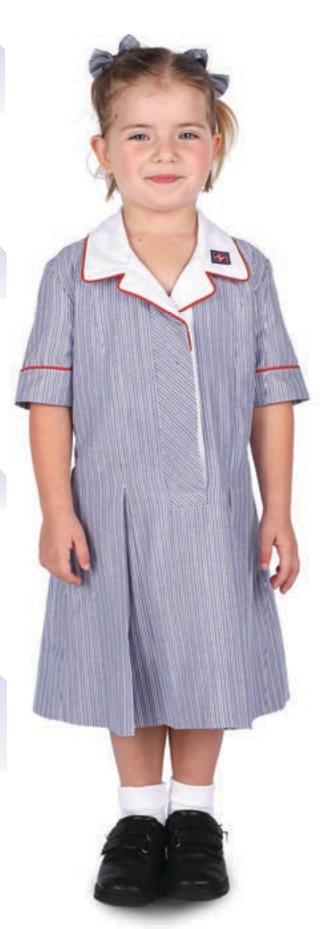

**HAIR** 

Must be worn off the face. Hair below the shoulder must be tied back using navy blue hair accessories or ribbons from the School Shop. No other hair accessories with colour are permitted

**SCHOOL DRESS**Length must be close to the knee

### SCHOOL DRESS Length must be below the knee