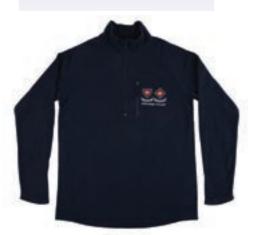

### **SPORTS FLEECE**

Optional attire for use with sports uniform only. Not to be worn with school uniform

### **SPORTS FLEECE**

Optional attire for use with sports uniform only. Not to be worn with school uniform

RASH VEST (K-YR 8)
Pittwater House rash vest is required for all water

activities