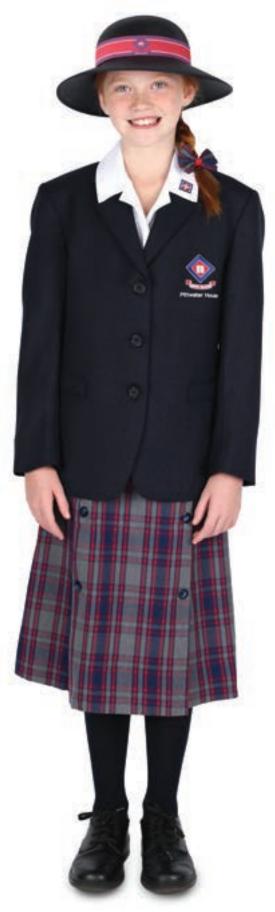

### Year 5 - Year 9 Girls' School Uniform - Winter

### **BLAZER**

Fitted school blazer with logo to be worn by students. Yr 5-9 students must wear the blazer to and from school and on excursions during winter (Term 2 & 3)

#### **SKIRTS**

Tartan skirt worn in winter. Length of the skirt should be below the knee