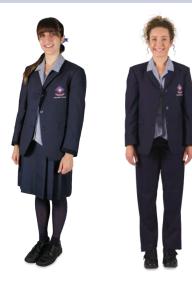

### Year 10 - Year 12 Girls

### SUMMER (Terms 1 & 4)

- Blue and white striped short sleeve shirt, WITH
- Navy skirt, OR
- Navy tailored shorts, WITH
- Black ankle socks and black leather school shoes

### WINTER (Terms 2 & 3)

- Blue and white striped short sleeve shirt, WITH
- Navy skirt and navy opaque tights, OR
- Navy tailored pants and black ankle socks, WITH
- Black leather school shoes
- School blazer