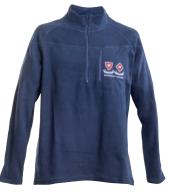

Note: All students should wear a hat or cap when outside for breaks or lessons.

Sports bag

Girls' boardshort

Polar fleece

Rash vest (K-Y10)

Boys' jammers

Girls' one-piece

All uniform garments and accessories are available at the school shop