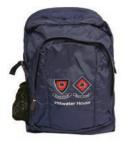

# **Pittwater House Uniform**

Accessories

School bag (various sizes available)

Jumper

Rain jacket (compulsory from Year 5)

PITTWATER

Art smock

Library bag