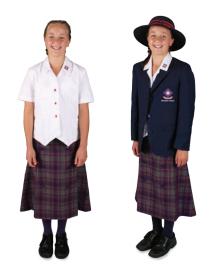

### Year 5 - Year 9 Girls

### SUMMER (Terms 1 & 4)

- Summer dress, OR
- White short sleeved shirt with navy tailored shorts, **WITH**
- White ankle socks and black leather lace-up school shoes

### WINTER (Terms 2 & 3)

- White short sleeve shirt with tartan skirt and navy opaque tights **OR**
- White short sleeved shirt with navy tailored pants and white ankle socks, *WITH*
- Black leather lace-up school shoes
- School blazer