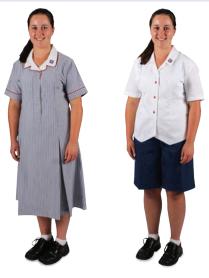

### Year 10 - Year 12 Girls

### SUMMER (Terms 1 & 4)

- Blue and white striped short sleeve shirt, WITH
- Navy skirt, OR
- Navy tailored shorts, WITH
- Black ankle socks and black leather school shoes

### WINTER (Terms 2 & 3)

- Blue and white striped short sleeve shirt, WITH
- Navy skirt and navy opaque tights, OR
- Navy tailored pants and black ankle socks, WITH
- Black leather school shoes
- School blazer