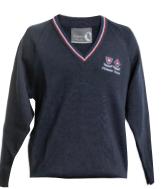

# **Pittwater House Uniform**

Accessories

School bag (various sizes available)

Jumper

Rain jacket (compulsory from Year 5)

PITTWATER

Art smock

Library bag