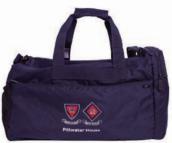

Note: All students should wear a hat or cap when outside for breaks or lessons.

Sports bag

Girls' boardshort

Polar fleece

Rash vest (K-Y10)

Boys' jammers

Girls' one-piece

All uniform garments and accessories are available at the school shop