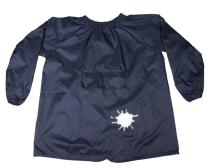

# **Pittwater House Uniform**

Accessories

School bag (various sizes available)

Jumper

Rain jacket (compulsory from Year 5)

PITTWATER

Art smock

Library bag