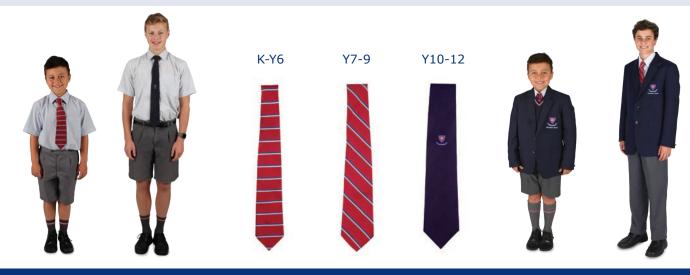

### **Kindergarten - Year 12 Boys**

### ALL YEAR

- Pinstriped short sleeved shirt (long sleeved version optional in winter for K-Y6)
- School tie (different ties for K-Y6, Y7-9 or Y10-12. Elastic ties available for K-Y2)
- Grey tailored shorts (long pants optional in winter), WITH
- Grey Pittwater House socks (long socks available while stock lasts)
- Black leather school shoes (velcro strap school shoes for K-Y1 and black leather lace-up school shoes from Year 2 onwards)
- School blazer (required in winter for Y1-12)