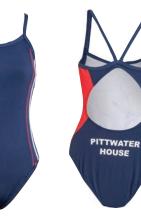

Note: All students should wear a hat or cap when outside for breaks or lessons.

Sports bag

Girls' boardshort

Polar fleece

Rash vest (K-Y10)

Boys' jammers

Girls' one-piece

All uniform garments and accessories are available at the school shop