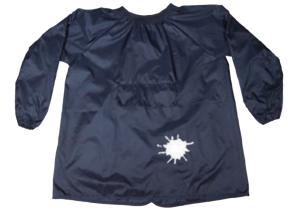

#### REQUIRED

- Pittwater House bag
- Pittwater House bucket hat
- Library bag
- Art smock

# **Pittwater House Uniform**

Accessories

School bag (various sizes available)

Jumper

Rain jacket (compulsory from Year 5)

PITTWATER

Art smock

Library bag