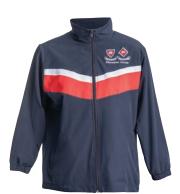

# **Pittwater House Uniform**

Accessories

School bag (various sizes available)

Jumper

Rain jacket (compulsory from Year 5)

PITTWATER

Art smock

Library bag