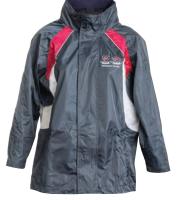

# **Pittwater House Uniform**

Accessories

School bag (various sizes available)

Jumper

Rain jacket (compulsory from Year 5)

PITTWATER

Art smock

Library bag