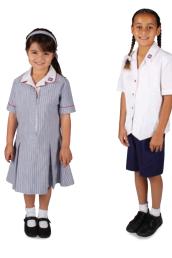

### **Kindergarten - Year 4 Girls**

### SUMMER (Terms 1 & 4)

#### Summer dress, OR

- White short sleeve shirt with navy tailored shorts, **WITH**
- White ankle socks and black leather velcro strap school shoes for K-Y1 and black leather lace-up school shoes for Year 2 onwards

### **Kindergarten - Year 12 Boys**

### ALL YEAR

- Pinstriped short sleeved shirt (long sleeved version optional in winter for K-Y6)
- School tie (different ties for K-Y6, Y7-9 or Y10-12. Elastic ties available for K-Y2)
- Grey tailored shorts (long pants optional in winter), WITH
- Grey Pittwater House socks (long socks available while stock lasts)
- Black leather school shoes (velcro strap school shoes for K-Y1 and black leather lace-up school shoes from Year 2 onwards)
- School blazer (required in winter for Y1-12)