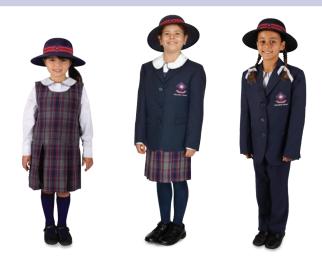

### **Kindergarten - Year 4 Girls**

### SUMMER (Terms 1 & 4)

#### Summer dress, OR

- White short sleeve shirt with navy tailored shorts, **WITH**
- White ankle socks and black leather velcro strap school shoes for K-Y1 and black leather lace-up school shoes for Year 2 onwards

### WINTER (Terms 2 & 3)

- White long sleeve shirt with tartan tunic and navy long socks for K-Y2 or navy opaque tights for Y3-4, **OR**
- White long sleeve shirt with navy tailored pants and white socks *WITH*
- Black leather velcro strap school shoes for K-Y1 and black leather lace-up school shoes for Y2-4
- School blazer for Y1-4

### Year 5 - Year 9 Girls

### ALL YEAR

- Pinstriped short sleeved shirt (long sleeved version optional in winter for K-Y6)
- School tie (different ties for K-Y6, Y7-9 or Y10-12. Elastic ties available for K-Y2)
- Grey tailored shorts (long pants optional in winter), WITH
- Grey Pittwater House socks (long socks available while stock lasts)
- Black leather school shoes (velcro strap school shoes for K-Y1 and black leather lace-up school shoes from Year 2 onwards)
- School blazer (required in winter for Y1-12)