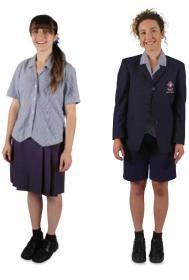

### Year 10 - Year 12 Girls

### SUMMER (Terms 1 & 4)

- Blue and white striped short sleeve shirt, WITH
- Navy skirt, OR
- Navy tailored shorts, WITH
- Black ankle socks and black leather school shoes

### WINTER (Terms 2 & 3)

- Blue and white striped short sleeve shirt, WITH
- Navy skirt and navy opaque tights, OR
- Navy tailored pants and black ankle socks, WITH
- Black leather school shoes
- School blazer