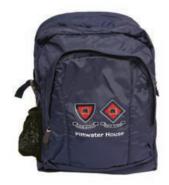

#### REQUIRED

- Pittwater House bag
- Pittwater House bucket hat
- Library bag
- Art smock