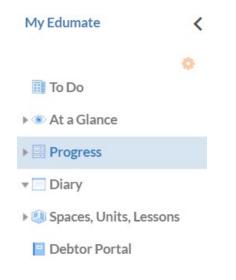

## Items in the My Edumate Menu

The 'My Edumate' menu is located on the left hand side of the screen. You can open the various panels from this menu.

**Please Note:** The Spaces, Units, Lessons panel is not being used by Pittwater House at this stage but will be used to communicate to various groups within the School.

#### 'News Feed' Panel

The 'News Feed' panel lets you access items requiring parent attention via the 'To Do' tab, for example, verifying student absences. *Please Note:* The 'Broadcast' tab is not being used by *Pittwater House at this stage. You will need to refer to the Skoolbag app for all communications from the School.* 

#### 'At a Glance' Panel

The 'At a Glance' panel holds the information relevant to your child/children's current schooling. This panel lists your child's current classes and allows you to email their teachers directly by clicking on the name of the teacher of the class with whom you wish to make contact. The system will automatically open an email addressed to that teacher. (Note: your computer/device may ask you if you wish to allow Edumate access to do this.)

#### **Progress Panel**

#### **Diary Panel**

You can access your child's timetable and the school calendar via the Diary Panel.

School Calendar is our online real-time calendar accessible by all staff and parents/guardians.

Using the tabs and tick box options, you can filter the calendar view by date range, year and activity type as is suitable to the information you require.

#### **Debtor Portal**

The Debtor Portal will be available to those who receive school accounts in their name. You are able to view your Account History and Prior Bills via the Debtor Portal.

Account History is located at the top of the Debtor Portal and shows an overview of your account.